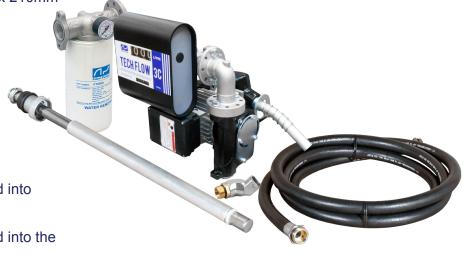

## PLUG & PLAY PUMP KIT

## PUMP 240V AC KIT 60LPM DT6A04AAUSM61

Plug and Play Pump Kit for use with Self Bunded Tanks, Single Wall Tanks and Drums.

Designed and manufactured by Adam Pump, a Piusi Group Company, in Italy. The PA1 240V 70lpm Pump from GO Industrial features a self-ventilated, single phase, continuous duty motor with IP55 protection, class F insulation and thermal overload protection engineered into the electric motor. This kit comprises the following:

- SUCTION SPEAR Telescopic Suction Spear and Drum / Tank Adaptor
- PUMP 240V AC 70lpm PA1 Pump
- FILTER Particulate / Water Filter with pressure gauge
- METER TF3S1 3 Digit Mechanical Meter
- **HOSE** 6m x 19mm ID Hose Scr Male BSP Ends
- **SWIVEL** Dual Plane Swivel,
- **NOZZLE** Auto Shut Off Nozzle