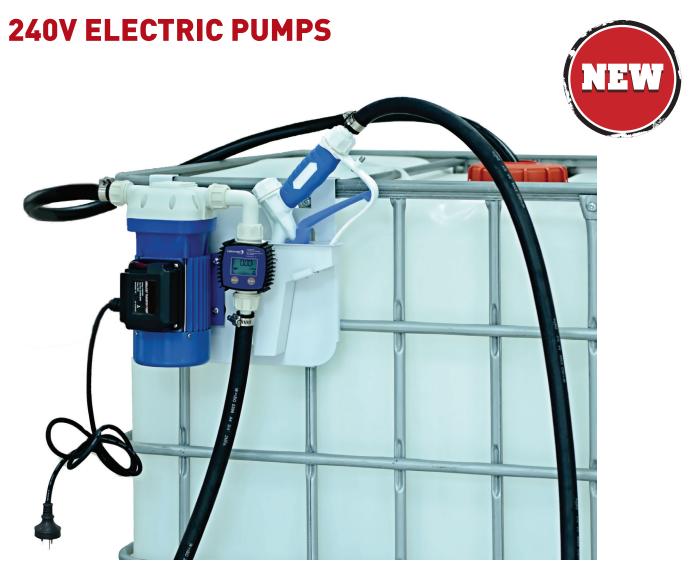

## 240V UREA/DEF IBC TRANSFER KIT

L-UPM240V

Take the guess work out of Urea/DEF dispensing. This unit is ideal for measured Urea/DEF dispensing. It is designed to be easily relocated between IBC, tanks or drums. It comes fully assembled with powder coated steel mounting plate, diaphragm pump, turbine meter and manual nozzle. The integrated Lubemate digital meter provides clear measurement of the flow rate and volume dispensed.

## **TECHNICAL SPECIFICATIONS**

- Flow rate up to 25LPM
- Suitable for Urea/DEF and water
- Continuous duty cycle
- Inlet/Outlet: 3/4'
- Self-priming diaphragm pump
- IP55 protection
- Built-in by pass valve
- 1.5m x 3/4" suction hose
- 6.5m x 3/4" delivery hose
- Manual nozzle
- Nozzle holder
- Turbine meter
- Iui bille illetei
- 240V pump unit
- 1.5m power cable