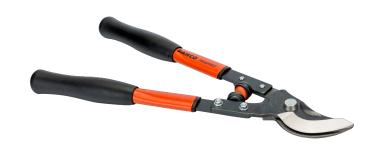

30 mm Professional Bypass Loppers with Steel Handle and Forged Counter Blade 600 mm

## PRODUCT DETAILS

- Very robust, forged counter blade
- Strongly curved blade with slicing cut for quick and powerful cuts
- Steel handles
- Spare parts available
- Comfortable to use with soft rubber buffers to prevent fatigue
- For pruning and training grapevines and fruit trees
- Comfortable robust steel handle
- Quick, powerful slicing cuts from the strongly curved blade
- Rubber shock absorbers for less fatigue and increased comfort