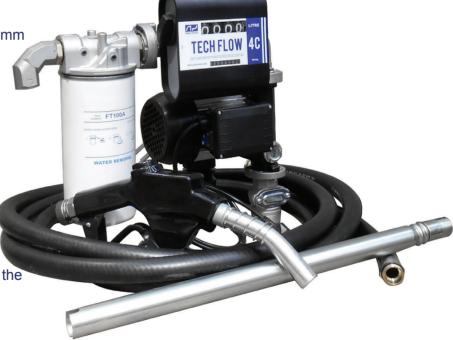

## **PLUG & PLAY PUMP KIT**

## PUMP 240V AC KIT 100LPM DT1004JAUS

Plug and Play Pump Kit for use with Self Bunde Tanks, Single Wall Tanks and Drums.

Designed and manufactured by Adam Pump, a Piusi Group Company, in Italy.

The PA2 240V 100lpm Pump from GO Industrial features a self-ventilated, single phase, continuous duty motor with IP55 protection, class F insulation and thermal overload protection engineered into the electric motor. This kit comprises the following:

- **SUCTION SPEAR** Telescopic Suction Spear and Drum / Tank Adaptor,
- **PUMP** 240V AC 100lpm PA2 Pump,
- FILTER FT10XA Particulate / Water Filter with pressure gauge,
- METER TF4S1 4 Digit Mechanical Meter,
- HOSE 6m x 25mm ID Hose Scr Male BSP Ends,
- SWIVEL Dual Plane Swivel.
- NOZZLE Auto Shut Off Nozzle