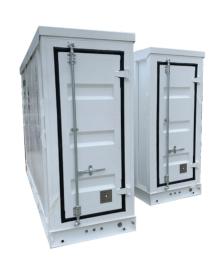

# **PRODUCT RANGE**

| Code   | Capacity | Safe Fill Level | L (mm) | W (mm) | H (mm) | Weight (kg) |
|--------|----------|-----------------|--------|--------|--------|-------------|
| AB 5.5 | 5500L    | 5000L           | 3965   | 1147   | 2550   | 2300        |
| AB 11  | 11000L   | 10000L          | 3965   | 2250   | 2550   | 3205        |

#### **SELF BUNDED TANK (DOUBLE WALL)**

- Self Bunded Tank (Double Wall), true 110% bunded design. The primary tank can be removed from the secondary tank, over time, for inspection and maintenance.
- the secondary tank will hold 110% of the capacity of the primary tank.