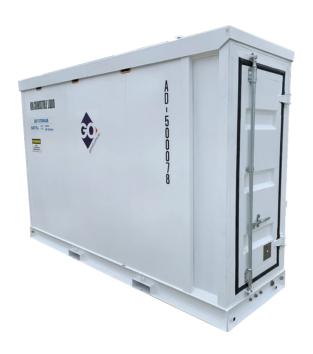

### **SELF BUNDED TANK RANGE**

- The GO ADBLUE HD Self Bunded Tank Range is designed specifically for the storage and dispensing of Adblue. The tank features a 304 Stainless Primary Tank, 304 Stainless Steel Pipework, Insulation between the Primary and Secondary Tank and a painted, Carbon Steel Secondary Tank. The design is truly 110% Bunded. The secondary tank is designed to hold 110% of the capacity of the primary tank.
- The GO ADBLUE HD Self Bunded Tank Range has been designed for use in home base refuelling facilities or retail forecourt applications.

#### **SELF BUNDED TANK (DOUBLE WALL)**

- Self Bunded Tank (Double Wall), true 110% bunded design. The primary tank can be removed from the secondary tank, over time, for inspection and maintenance.
- the secondary tank will hold 110% of the capacity of the primary tank.

#### **BUNDED PUMP BAY HOUSING**

 The bunded pump bay housing is supplied with heavy duty lockable doors with weather proof seals.