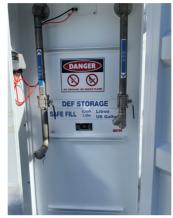

#### **INTEGRATED VALVING**

 GO designed and manufactured 50mm (2") Anti Syphon Valve and Overfill Protection Valve.

#### **OVERFILL ALARM**

Battery Operated (12V) Overfill Alarm

#### **FILL INLET**

Supplied with 50mm (2") 304 Stainless Steel Fill Line including Sch 10 Pipe, Camlock Male Fitting with Dust Cap, Full Bore Ball Valve for isolation and Non Return Valve.

#### **SUCTION OUTLET**

Supplied with 50mm (2") 304 Stainless Steel Suction Line including Sch 10 Pipe, terminating with a Y Strainer and Full Bore Ball Valve.