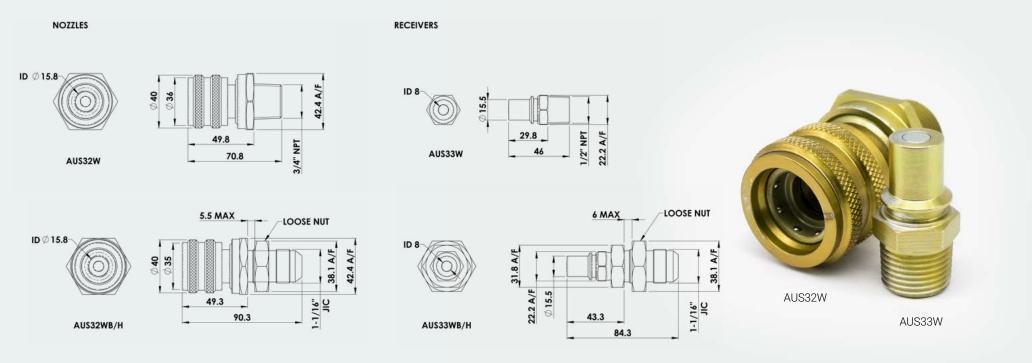

## **Transmission**

| Part Number  | Product Description                                                                        | Tech Specs   | Shipping - Dimensions & Weight | Items Included         |
|--------------|--------------------------------------------------------------------------------------------|--------------|--------------------------------|------------------------|
| AUS33W       | Receiver Transmission 1/2" NPT (Male) - Couples with AUS32W Series                         | 1/2" NPTM    | 10x7x3cm   0.060kg             | Cap sold separately    |
| AUS33WB/H    | Receiver Transmission Bulkhead 1-1/16" JIC (Male) - Couples with AUS32W Series             | 1-1/16"JICM  | 11x7x3cm   0.231kg             | Cap sold separately    |
| AUS33W-C     | Receiver Transmission Cap to suit AUS33W Series                                            | CAP          | 10x7x3cm   0.033kg             |                        |
| AUS32W       | Nozzle Transmission 3/4" NPT (Male) - Couples with AUS33W Series                           | 3/4" NPTM    | 7x5x5cm   0.365kg              | Plug sold separately   |
| AUS32W-B     | Nozzle Transmission 1/2" NPT (Male) - Couples with AUS33W Series                           | 1/2" NPTM    | 7x5x5cm   0.365kg              | Plug sold separately   |
| AUS32WB/H    | Nozzle Transmission Bulkhead 1-1/16" JIC (Male) - Couples with AUS33W Series               | 1-1/16"JICM  | 8x5x5cm   0.4kg                | Plug sold separately   |
| AUS32W-P     | Nozzle Transmission Plug to suit AUS32W Series                                             | PLUG         | 10x6x1cm   0.02kg              |                        |
| AUS33WB/H-CT | Receiver Transmission Bulkhead 1-1/16" JIC (Male) - Couples with AUS32W Series - Cold Temp | 1-1/16" JICM | 11x7x3cm   0.231kg             | Cap sold separately 💥  |
| AUS33W-CT    | Receiver Transmission 1/2" NPT (Male) - Couples with AUS32W Series - Cold Temp             | 1/2" NPTM    | 10x7x3cm   0.060kg             | Cap sold separately 💥  |
| AUS32WB/H-CT | Nozzle Transmission Bulkhead 1-1/16" JIC (Male) - Couples with AUS33W Series - Cold Temp   | 1-1/16" JICM | 8x5x5cm   0.4kg                | Plug sold separately 💥 |
| AUS32W-B-CT  | Nozzle Transmission 1/2" NPT (Male) - Couples with AUS33W Series - Cold Temp               | 1/2" NPTM    | 7x5x5cm   0.365kg              | Plug sold separately 💥 |
| AUS32W-CT    | Nozzle Transmission 3/4" NPT (Male) - Couples with AUS33W Series - Cold Temp               | 3/4" NPTM    | 7x5x5cm   0.365kg              | Plug sold separately 💥 |