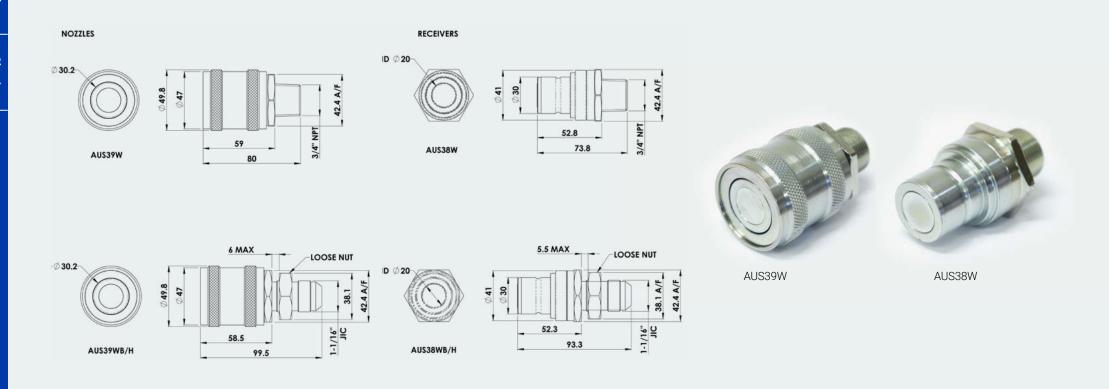

## **Push-to-Connect**

| Part Number  | Product Description                                                                          | Tech Specs   | Shipping - Dimensions & Weight | Items Included        |
|--------------|----------------------------------------------------------------------------------------------|--------------|--------------------------------|-----------------------|
| AUS38WB/H    | Receiver Push-to-Connect Bulkhead 1-1/16" JIC (Male), Couples with AUS39W Series             | 1-1/16"JICM  | 9x5x5cm   0.31kg               | Cap sold separately   |
| AUS38W       | Receiver Push-to-Connect 3/4" NPT (Male), Couples with AUS39W Series                         | 3/4" NPTM    | 8x5x5cm   0.292kg              | Cap sold separately   |
| AUS38W-C     | Receiver Push-to-Connect Cap to suit AUS38W Series                                           | CAP          | 10x7x4cm   0.04kg              |                       |
| AUS39W       | Nozzle Push-to-Connect 3/4" NPT (Male), Couples with AUS38 Series                            | 3/4" NPTM    | 9x5x5cm   0.58kg               |                       |
| AUS39WB/H    | Nozzle Push-to-Connect Bulkhead 1-1/16" JIC (Male), Couples with AUS38 Series                | 1-1/16"JICM  | 10x5x5cm   0.6kg               |                       |
| AUS38WB/H-CT | Receiver Push-to-Connect Bulkhead 1-1/16" JIC (Male), Couples with AUS39W Series - Cold Temp | 1-1/16" JICM | 9x5x5cm   0.31kg               | Cap sold separately 💥 |
| AUS38W-CT    | Receiver Push-to-Connect 3/4" NPT (Male), Couples with AUS39W Series - Cold Temp             | 3/4" NPTM    | 8x5x5cm   0.292kg              | Cap sold separately 💥 |
| AUS39WB/H-CT | Nozzle Push-to-Connect Bulkhead 1-1/16" JIC (Male), Couples with AUS38 Series - Cold Temp    | 1-1/16" JICM | 10x5x5cm   0.6kg               | **                    |
| AUS39W-CT    | Nozzle Push-to-Connect 3/4" NPT (Male), Couples with AUS38 Series - Cold Temp                | 3/4" NPTM    | 9x5x5cm   0.58kg               | *                     |