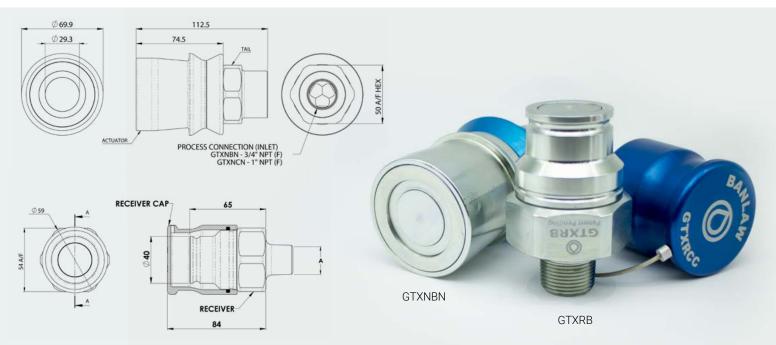

## **Grease Transfer**

The patented# Banlaw Grease Transfer Coupling is safe, fast, and easy-to-use.

Flush-faced design and a positive-connect feel mitigate the risk of common grease-related injuries.

The GTX also offers superior grease transfer rates when compared with competitor products.

#Refer to website: 'Patents and Patents Pending' – see www.banlaw.com

| Part Number | Product Description                                       | Tech Specs - A | Shipping - Dimensions & Weight | Items Included |   |
|-------------|-----------------------------------------------------------|----------------|--------------------------------|----------------|---|
| GTXRA       | Flush Face Grease Transfer Receiver, 1/2" NPT             | 1/2" NPTM      | 6x6x10cm   0.58kg              | Includes Cap   |   |
| GTXRB       | Flush Face Grease Transfer Receiver, 3/4" NPT             | 3/4" NPTM      | 6x6x10cm   0.58kg              | Includes Cap   |   |
| GTXRBO      | Flush Face Grease Transfer Receiver, 3/4" UNO             | 3/4" UNOM      | 6x6x10cm   0.58kg              | Includes Cap   |   |
| GTXRC       | Flush Face Grease Transfer Receiver, 1" NPT               | 1" NPTM        | 6x6x10cm   0.58kg              | Includes Cap   |   |
| GTXNBN      | Flush Face Grease Transfer Nozzle, 3/4" NPT               | 3/4" NPTF      | 7x7x13cm   1.1kg               |                |   |
| GTXNCN      | Flush Face Grease Transfer Nozzle, 1" NPT                 | 1" NPTF        | 7x7x13cm   1.1kg               |                |   |
| GTXRA-CT    | Flush Face Grease Transfer Receiver, 1/2" NPT - Cold Temp | 1/2" NPTM      | 6x6x10cm   0.58kg              | Includes Cap   | * |
| GTXRB-CT    | Flush Face Grease Transfer Receiver, 3/4" NPT - Cold Temp | 3/4" NPTM      | 6x6x10cm   0.58kg              | Includes Cap   | * |
| GTXRBO-CT   | Flush Face Grease Transfer Receiver, 3/4" UNO - Cold Temp | 3/4" UNOM      | 6x6x10cm   0.58kg              | Includes Cap   | * |
| GTXRC-CT    | Flush Face Grease Transfer Receiver, 1" NPT - Cold Temp   | 1" NPTM        | 10x6x6cm   0.58kg              | Includes Cap   | * |
| GTXNBN-CT   | Flush Face Grease Transfer Nozzle, 3/4" NPT - Cold Temp   | 3/4" NPTF      | 7x7x13cm   1.1kg               |                | * |
| GTXNCN-CT   | Flush Face Grease Transfer Nozzle, 1" NPT - Cold Temp     | 1" NPTF        | 7x7x13cm   1.1kg               |                | * |