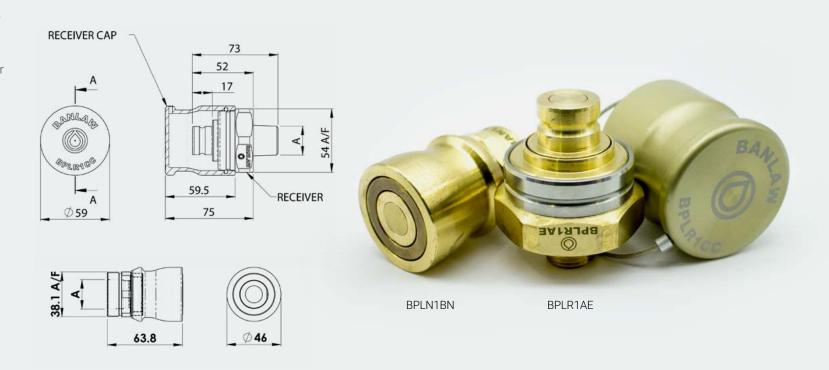

| Part Number | Product Description                                          | Tech Specs - A | Shipping - Dimensions & Weight | Items Included      |   |
|-------------|--------------------------------------------------------------|----------------|--------------------------------|---------------------|---|
| BPLR1AE     | Flush Face BPL Receiver, 1/2" NPT, BRASS, Size 1             | 1/2" NPTM      | 11x6x6cm   0.7kg               | Includes Cap        |   |
| BPLR1AN     | Flush Face BPL Receiver, 1/2" NPT, BRASS, Size 1 - Non-Evac  | 1/2" NPTM      | 7x5x5cm   0.235kg              | Cap sold separately |   |
| BPLR1BE     | Flush Face BPL Receiver, 3/4" NPT, BRASS, Size 1             | 3/4" NPTM      | 11x6x6cm   0.72kg              | Includes Cap        |   |
| BPLR1BN     | Flush Face BPL Receiver, 3/4" NPT, BRASS, Size 1 - Non-Evac  | 3/4" NPTM      | 7x5x5cm   0.256kg              | Cap sold separately |   |
| BPLN1BN     | Flush Face BPL Nozzle, 3/4" NPT, BRASS, Size 1               | 3/4" NPTF      | 6x5x5cm   0.498kg              | Cap sold separately |   |
| BPLN1CN     | Flush Face BPL Nozzle, 1" NPT, BRASS, Size 1                 | 1" NPTF        | 9x5x5cm   0.45kg               | Cap sold separately |   |
| BPLR1AE-CT  | Flush Face BPL Receiver, 1/2" NPT, BRASS, Size 1- Cold Temp  | 1/2" NPTM      | 11x6x6cm   0.7kg               | Includes Cap        | * |
| BPLR1BE-CT  | Flush Face BPL Receiver, 3/4" NPT, BRASS, Size 1 - Cold Temp | 3/4" NPTM      | 11x6x6cm   0.72kg              | Includes Cap        | * |
| BPLN1BN-CT  | Flush Face BPL Nozzle, 3/4" NPT, BRASS, Size 1 - Cold Temp   | 3/4" NPTF      | 9x5x5cm   0.84kg               | Cap sold separately | * |
| BPLN1CN-CT  | Flush Face BPL Nozzle, 1" NPT, BRASS, Size 1 - Cold Temp     | 1" NPTF        | 9x5x5cm   0.45kg               | Cap sold separately | * |