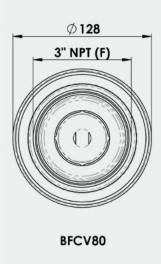

| Part Number | Product Description                                                                        | Tech Specs    | Shipping - Dimensions & Weight |   |
|-------------|--------------------------------------------------------------------------------------------|---------------|--------------------------------|---|
| BFCV80      | FillSafe Zero, Flow control Valve, 3" NPTF (inlet) x 3" NPSM (outlet), External Pilot Line | 3"NPTFx3"NPSM | 20x13x13cm   2.3kg             | * |