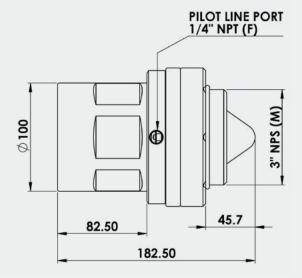

## Flow Control Valve 3"

Our 3" Flow Control Valve is purpose built for remote/in-line installations. It supports diesel flow rates from 200lpm to 950lpm.

This product features a rotating Pilot Line inlet collar for ease of external Pilot Line routing during installation.

| Part Number | Product Description                                                                        | Tech Specs    | Shipping - Dimensions & Weight |   |
|-------------|--------------------------------------------------------------------------------------------|---------------|--------------------------------|---|
| BFCV80      | FillSafe Zero, Flow control Valve, 3" NPTF (inlet) x 3" NPSM (outlet), External Pilot Line | 3"NPTFx3"NPSM | 20x13x13cm   2.3kg             | * |