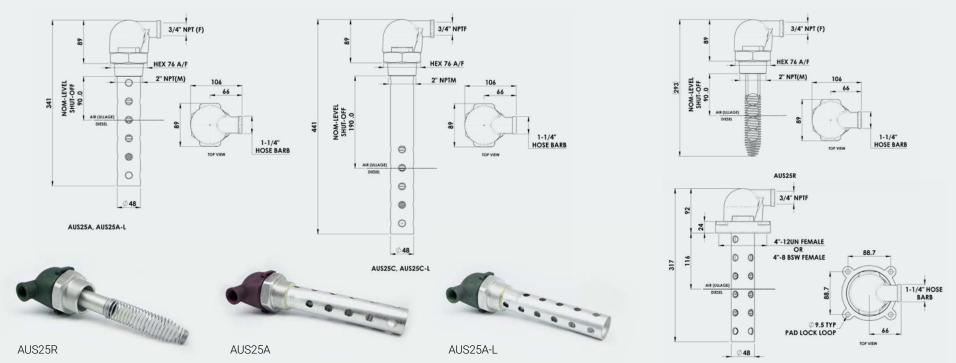

## Refuelling | Vents Unfiltered

♠

Refuelling

| AUS25B |   |   |   |   |   |   |
|--------|---|---|---|---|---|---|
|        | A | U | s | 2 | 5 | B |

| Part Number | Product Description                                                                            | Tech Specs                  | Shipping - Dimensions & Weight |          |
|-------------|------------------------------------------------------------------------------------------------|-----------------------------|--------------------------------|----------|
| AUS25A      | Vent Standard Screwed 2" NPT (M) with splash tube 16psi (RED CAP)                              | 2" NPTM, 16PSI              | 34x11x8cm   1.1kg              |          |
| AUS25A-L    | Vent Standard Screwed 2" NPT (M) with splash tube 7psi (GREEN CAP)                             | 2" NPTM, 7PSI               | 34x11x8cm   1.03kg             |          |
| AUS25B      | Vent with lockable flange to suit Cat & Komatsu fillers (2 flanges included) (RED CAP) 16psi   | 4"-12UNF or 4"-8BSWF, 16PSI | 34x15x15cm   1.29kg            |          |
| AUS25B-L    | Vent with lockable flange to suit Cat & Komatsu fillers (2 flanges included) (GREEN CAP) 7psi  | 4"-12UNF or 4"-8BSWF, 7PSI  | 34x15x15cm   1.29kg            |          |
| AUS25C      | Vent Extended (100 mm) Screwed 2" NPT (M) with splash tube 16psi (RED CAP)                     | 2" NPTM, 16PSI              | 44x11x8cm   1.19kg             |          |
| AUS25C-L    | Vent Extended (100 mm) Screwed 2" NPT (M) with splash tube 7psi (GREEN CAP)                    | 2" NPTM, 7PSI               | 44x11x8cm   1.21kg             |          |
| AUS25D      | Vent Extended (100 mm), lockable flange for Cat & Komatsu (2 flanges included) (RED CAP) 16psi | FLANGE, 16PSI               | 44x15x15cm   1.33kg            |          |
| AUS25F      | Vent Extended (277 mm) Screwed 2" NPT (M) with splash tube (RED CAP) 16psi                     | 2" NPTM, 16PSI              | 56x11x8cm   1.6kg              |          |
| AUS25R      | Rail Vent 2" NPT (male) thread (GREEN CAP) 7psi - Rail                                         | 2" NPTM, 7PSI               | 28x11x8cm   0.88kg             | <u>e</u> |
| AUS25A-CT   | Vent Standard Screwed 2" NPT (M) with splash tube 16psi (RED CAP) - Cold Temp                  | 2" NPTM, 16PSI              | 34x11x8cm   1.1kg              | *        |
| AUS25A-L-CT | Vent Standard Screwed 2" NPT (M) with splash tube 7psi (GREEN CAP) - Cold Temp                 | 2" NPTM, 7PSI               | 34x11x8cm   1.03kg             | *        |
| AUS25C-CT   | Vent Extended (100 mm) Screwed 2" NPT (M) with splash tube 16psi (RED CAP) - Cold Temp         | 2" NPTM, 16PSI              | 44x11x8cm   1.19kg             | *        |
| AUS25C-L-CT | Vent Extended (100 mm) Screwed 2" NPT (M) with splash tube 7psi (GREEN CAP) - Cold Temp        | 2" NPTM, 7PSI               | 44x11x8cm   1.21kg             | *        |