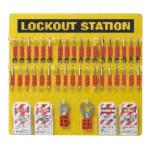

# **36-Lock Board**

36-Lock Board with Safety Padlocks

10-Lock Board without padlocks

### **KIT CONTAINS**

**36** x Padlocks (850821 or 850827) 3 x 35mm Metal Hasp (65376/1) 3 x 25mm Metal Hasp (65375/1) **36** x Heavy Duty Tags (65520)

| • | PART NO. DESCRIPTION |                                                       |
|---|----------------------|-------------------------------------------------------|
|   | 51195                | 36 Lock Board (Filled with Brady Safety Padlocks)     |
|   | 51196                | 36 Lock Board (Filled with Brady 20mm Steel Padlocks) |
|   | 50992                | 36 Lock Board (Board Only)                            |