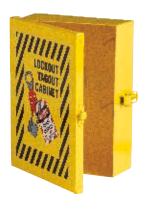

# **Lockout Wall Cabinets**

▼ 178mm Wall Cabinet

▼ 279mm Wall Cabinet

▼ 406mm Wall Cabinet

Constructed of a light gauge steel and painted a highly visible yellow, these Lockout Wall Cabinets will help remind your employees to lockout and ensure that they have the equipment to do so. Available in three convenient sizes, making it easier for you to have the right number of locks and lockouts for each department or area.

## **406MM CABINET KIT (50161) CONTAINS**

75 x Lockout Tags

20 x Keyed Differently Padlocks (Aluminium padlocks supplied in component kits) 9 x Lockout Hasps -(6 Safety Lockouts, 3 Dual Lockouts)

| • | PART NO. | DESCRIPTION             | DIMENSIONS       |
|---|----------|-------------------------|------------------|
|   | 839942   | 178mm Wall Cabinet Only | 76 x 203 x 178mm |
|   | 839943   | 279mm Wall Cabinet Only | 76 x 203 x 279mm |
|   | 839944   | 406mm Wall Cabinet Only | 76 x 305 x 406mm |
|   | 50159    | Component Kit           | 178mm            |
|   | 50160    | Component Kit           | 279mm            |
|   | 50161    | Component Kit           | 406mm            |