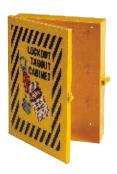

# **Lockout Wall Cabinets**

▼ 178mm Wall Cabinet

▼ 279mm Wall Cabinet

▼ 406mm Wall Cabinet

Constructed of a light gauge steel and painted a highly visible yellow, these Lockout Wall Cabinets will help remind your employees to lockout and ensure that they have the equipment to do so. Available in three convenient sizes, making it easier for you to have the right number of locks and lockouts for each department or area.

## **406MM CABINET KIT (50161) CONTAINS**

75 x Lockout Tags

20 x Keyed Differently Padlocks (Aluminium padlocks supplied in component kits) 9 x Lockout Hasps -(6 Safety Lockouts, 3 Dual Lockouts)

| • | PART NO. | DESCRIPTION             | DIMENSIONS       |
|---|----------|-------------------------|------------------|
|   | 839942   | 178mm Wall Cabinet Only | 76 x 203 x 178mm |
|   | 839943   | 279mm Wall Cabinet Only | 76 x 203 x 279mm |
|   | 839944   | 406mm Wall Cabinet Only | 76 x 305 x 406mm |
|   | 50159    | Component Kit           | 178mm            |
|   | 50160    | Component Kit           | 279mm            |
|   | 50161    | Component Kit           | 406mm            |