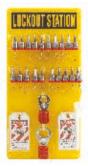

## **20-Lock Board**

20-Lock Board with Steel Padlocks

## DIMENSIONS: 292 x 597mm (WxH)

#### **STANDARD PACKAGE: 1**

#### **KIT CONTAINS**

20 x Padlocks (850821 or 850827) 2 x 25mm Metal Hasp (65375/1)

2 x 35mm Metal Hasp (65376/1) 24 x Heavy Duty Tags (65520)

| • | PART NO. | DESCRIPTION                                           |
|---|----------|-------------------------------------------------------|
|   | 51189    | 20 Lock Board (Filled with Brady Safety Padlocks)     |
|   | 51194    | 20 Lock Board (Filled with Brady 20mm Steel Padlocks) |
|   | 50991    | 20 Lock Board (Board Only)                            |