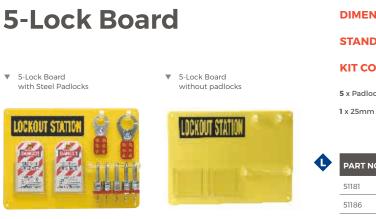

## DIMENSIONS: 394 x 292mm (WxH)

#### **STANDARD PACKAGE: 1**

#### **KIT CONTAINS**

| <b>5</b> x | Padlocks | (850821 | or | 850827) |
|------------|----------|---------|----|---------|
|            |          |         |    |         |

1 x 25mm Metal Hasp (65375/1)

1 x 35mm Metal Hasp (65376/1) 12 x Heavy Duty Tags (65520)

| PART NO. | DESCRIPTION                                          |
|----------|------------------------------------------------------|
| 51181    | 5 Lock Board (Filled with Brady Safety Padlocks)     |
| 51186    | 5 Lock Board (Filled with Brady 20mm Steel Padlocks) |
| 50989    | 5 Lock Board (Board Only)                            |