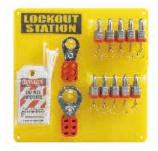

## DIMENSIONS: 394 x 292mm (WxH)

#### **STANDARD PACKAGE: 1**

#### **KIT CONTAINS**

| <b>5</b> x | Padlocks | (850821 | or | 850827) |
|------------|----------|---------|----|---------|
|            |          |         |    |         |

1 x 25mm Metal Hasp (65375/1)

1 x 35mm Metal Hasp (65376/1) 12 x Heavy Duty Tags (65520)

| PART NO. | DESCRIPTION                                          |
|----------|------------------------------------------------------|
| 51181    | 5 Lock Board (Filled with Brady Safety Padlocks)     |
| 51186    | 5 Lock Board (Filled with Brady 20mm Steel Padlocks) |
| 50989    | 5 Lock Board (Board Only)                            |