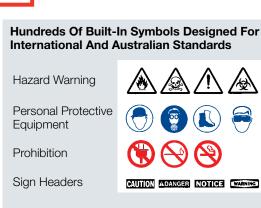

# *î*) Markware™ Software now includes a **GHS LABEL MODULE**

- 18 pre-formatted label layouts and approved GHS symbols are built-in
- User selects approved pre-worded hazard statements and GHS symbols which then automatically populates into layout - no need to type everything in
- Prompts for additional variable data which then auto-populates into layout
- Choose a second language and MarkWare auto-populates in the second language
- Contains templates for BBP®31, BBP®33, Globalmark® and BBP®85 Printers.