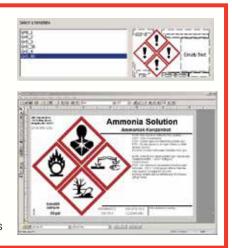

# *î*) Markware™ Software now includes a **GHS LABEL MODULE**

- 18 pre-formatted label layouts and approved GHS symbols are built-in
- User selects approved pre-worded hazard statements and GHS symbols which then automatically populates into layout - no need to type everything in
- Prompts for additional variable data which then auto-populates into layout
- Choose a second language and MarkWare auto-populates in the second language
- Contains templates for BBP®31, BBP®33, Globalmark® and BBP®85 Printers.