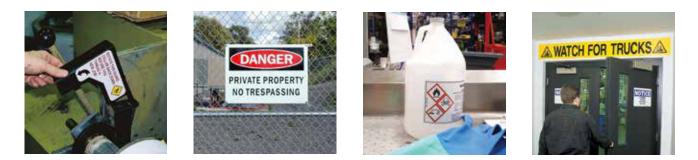

## **Visual Safety**

#### **IMPORTANCE & VISUAL WORKPLACE BENEFITS**

Visual communication tools create a safer, more efficient working environment by eliminating the need for repetitive training and constant supervision. Visuals can also aid in the prevention of injuries and ensure staff and visitors are aware of possible dangers and protective equipment requirements for designated work areas.

Placement of visuals should allow anyone to understand the work environment at a glance. Most commonly used visual tools include: signs, labels, placards, displays and other markings.

The effective implementation of visual systems has delivered numerous benefits including: