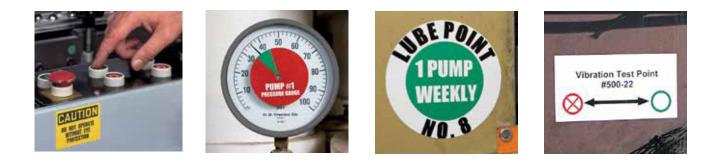

## **Visual Safety**

<sup>2</sup> Brady's LINK360<sup>®</sup> Reliability software module can help you create visually instructive maintenance procedures for your workplace.