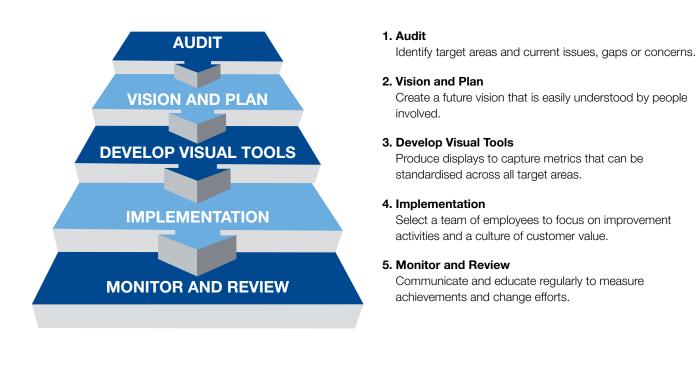

#### **VISUAL WORKPLACE IMPLEMENTATION**

The following approach can help with your Visual Workplace implementation. The purpose of a Visual Workplace is to display data at usage points that is location specific and easy to interpret. Visual tools should focus on continuous improvements and be kept up to date. Illustrations can also help to set best practices and encourage employees to work effectively to achieve goals.