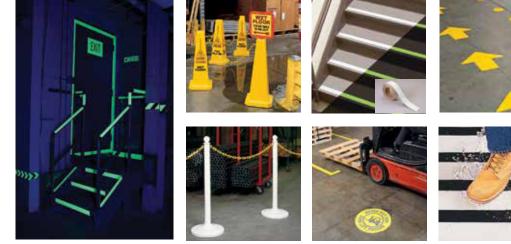

### **VISUAL TAPES & BARRICADES**

Brady also offers a variety of product solutions for controlling workplace traffic (equipment and pedestrian) and marking hazards, storage areas and emergency exit routes. These solutions include:

- Floor marking
- Posts and chains
- Floor stands and sign posts
- Barricade tapes
- Striped warning tapes
- Antiskid tape
- Luminous exit markings

BRADY 100 | bradyid.com.au

12