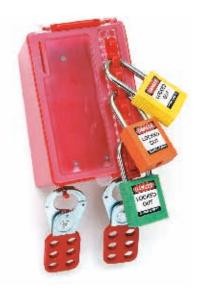

# Wallmount Group Lock Boxes

 Durable metal wall lock box is constructed from steel, powder coated red with a top slot

Efficient way for a group of workers to lockout

equipment that has multiple lockout points.

- Keyhole slot makes it easy to add keys to the box after it has been locked out
- Includes clear window that slides out when locks are moved. Includes key pegs and ID labels to simplify key management
- Pre-drilled holes and hardware included for quick mounting

## 7 HOLE BOX (854243)

Features seven key pegs that hold up to five keys each. Accommodates up to seven padlocks (not included).