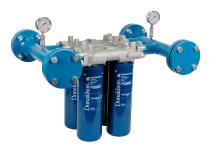

## Donaldson Part No: P561880

Fluid Compatibility: All diesel fuels and lubricants Filter Quantity: 4 (sold separately)

Clean Solutions Filter Manifolds increase flow rates beyond the capability or a single of dual filter head.

## **SPECIFICATIONS**

| Maximum Flow Range    | 946 lpm                                                                                |
|-----------------------|----------------------------------------------------------------------------------------|
| Working Pressure      | 152 psi / 1050 kPa / 10.5 bar                                                          |
| Operating Temperature | -40°C to 118°C                                                                         |
| Mounting Connection   | 2" ANSI 150 Flange                                                                     |
| Pressure Gauges       | 2 pcs 0-160 psi / 0-11 bar<br>gauges included                                          |
| Sampling              | Includes up-stream and down-<br>stream mini-mess sampling<br>ports with M16 x 2 thread |
| Dry Weight:           | 64 kg                                                                                  |