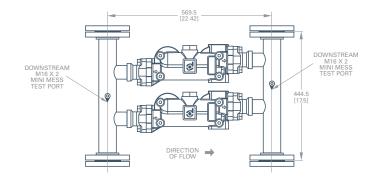

## **SPECIFICATIONS**

| Maximum Flow Range    | 946 lpm                                                                                |
|-----------------------|----------------------------------------------------------------------------------------|
| Working Pressure      | 152 psi / 1050 kPa / 10.5 bar                                                          |
| Operating Temperature | -40°C to 118°C                                                                         |
| Mounting Connection   | 2" ANSI 150 Flange                                                                     |
| Pressure Gauges       | 2 pcs 0-160 psi / 0-11 bar<br>gauges included                                          |
| Sampling              | Includes up-stream and down-<br>stream mini-mess sampling<br>ports with M16 x 2 thread |
| Dry Weight:           | 64 kg                                                                                  |

## 2" ANSI 150 FLANGE