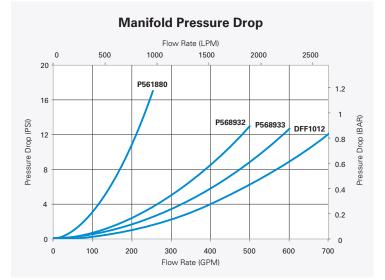

## Donaldson Part No: P561880

Fluid Compatibility: All diesel fuels and lubricants Filter Quantity: 4 (sold separately)

Clean Solutions Filter Manifolds increase flow rates beyond the capability or a single of dual filter head.

Multiple manifolds may be plumbed together in parallel flow to increase contaminant holding capacity or to clean fluids at high flow rates.

Individual manifolds are configured to provide parallel flow through multiple filters.

## **SPECIFICATIONS**

| Maximum Flow Range    | 946 lpm                                                                                |
|-----------------------|----------------------------------------------------------------------------------------|
| Working Pressure      | 152 psi / 1050 kPa / 10.5 bar                                                          |
| Operating Temperature | -40°C to 118°C                                                                         |
| Mounting Connection   | 2" ANSI 150 Flange                                                                     |
| Pressure Gauges       | 2 pcs 0-160 psi / 0-11 bar<br>gauges included                                          |
| Sampling              | Includes up-stream and down-<br>stream mini-mess sampling<br>ports with M16 x 2 thread |
| Dry Weight:           | 64 kg                                                                                  |