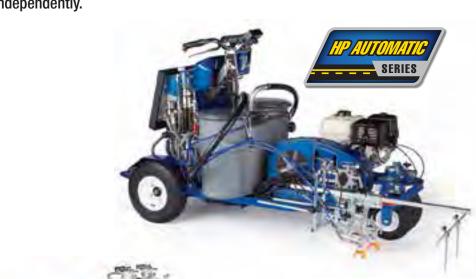

# Self-Propelled System

DESCRIPTION PART #
LINELAZER V 250DC

HP AUTOMATIC (2 PAINT GUNS)

17H471

LINELAZER V 250DC HP AUTOMATIC (3 PAINT GUNS)

17H472

LINELAZER V 250DC HP REFLECTIVE (2 PAINT AND BEAD GUNS WITH PRESSURIZED BEAD SYSTEM; 2 BEAD TANKS—INSTALLED)

17H473

LINELAZER V 250DC HP REFLECTIVE (3 PAINT AND BEAD GUNS WITH PRESSURIZED BEAD SYSTEM; 2 BEAD TANKS—INSTALLED)

17H474

SPECIFICATIONS MAX TIP SIZE:

0.055-1 Gun 0.039-2 Guns 0.031-3 Guns 0.025-4 Guns

0.025–4 Guns 0.021–5 Guns

MAX GPM (LPM): MAX PSI (BAR): 2.50 (9.5) 3300 (227)

HONDA GX ENGINE CC (HP):

390 (13) Electric Start

#### **Honda 13 HP GX Engine**

Electric start for ease of use