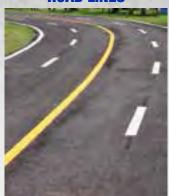

#### **Dual Bead Tanks**

▶ Holds up to 240 lbs of beads (120 lbs each)

Electric Gun Control—Manual or automatic paint and bead guns with a push of a red button.

**ROAD LINES** 

**INTERSECTIONS** 