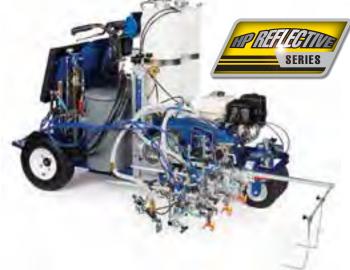

# Self-Propelled System

DESCRIPTION PART #
LINELAZER V 250DC

HP AUTOMATIC (2 PAINT GUNS)

17H471

LINELAZER V 250DC HP AUTOMATIC (3 PAINT GUNS)

17H472

LINELAZER V 250DC HP REFLECTIVE (2 PAINT AND BEAD GUNS WITH PRESSURIZED BEAD SYSTEM; 2 BEAD TANKS—INSTALLED)

17H473

LINELAZER V 250DC HP REFLECTIVE (3 PAINT AND BEAD GUNS WITH PRESSURIZED BEAD SYSTEM; 2 BEAD TANKS—INSTALLED)

17H474

SPECIFICATIONS MAX TIP SIZE:

0.055-1 Gun 0.039-2 Guns 0.031-3 Guns 0.025-4 Guns

0.025–4 Guns 0.021–5 Guns

#### **Graco Bead Guns**

 Reliable design delivers proven performance

#### **Dual Bead Tanks**

▶ Holds up to 240 lbs of beads (120 lbs each)

Electric Gun Control—Manual or automatic paint and bead guns with a push of a red button.

**ROAD LINES** 

**INTERSECTIONS** 