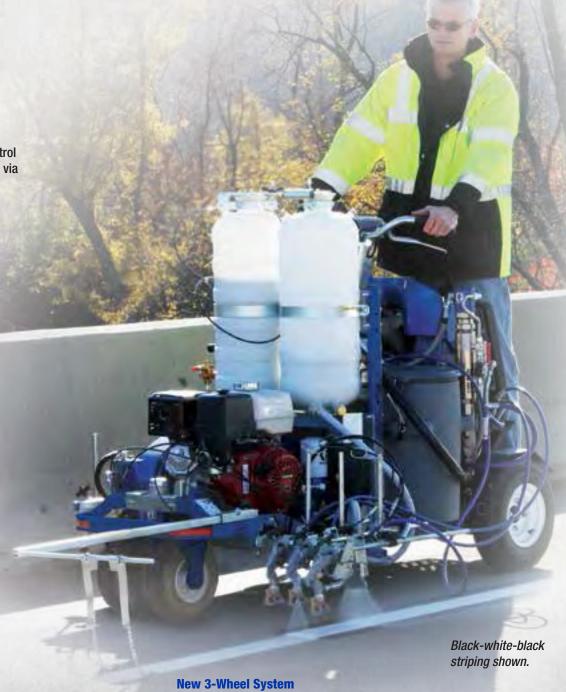

#### **Exclusive Stand-On Platform**

 Provides ergonomic place for standing, great view and all-day comfort

#### **Dual 15-Gallon Paint Hoppers**

 Simultaneously spray two colors and refill less often

### Remote Mount SmartControl Skip Line

Track, measure and control every aspect of your job via a digital display.

**Rear Platform** 

POWERED by HONDA

**Honda Power** 

Added stability for greater control and straighter lines.