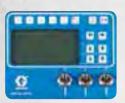

### Remote Mount SmartControl Skip Line

Track, measure and control every aspect of your job via a digital display.

**Rear Platform** 

POWERED by HONDA

**Honda Power** 

Added stability for greater control and straighter lines.