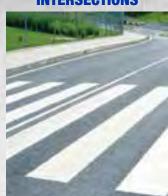

#### **Dual Bead Tanks**

▶ Holds up to 240 lbs of beads (120 lbs each)

Electric Gun Control—Manual or automatic paint and bead guns with a push of a red button.

**ROAD LINES** 

**INTERSECTIONS** 