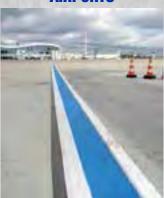

# **Exclusive Dual Color Line Striping System**

Spray two colors *simultaneously* with Graco's new **LineLazer V 250**pc. Ideally suited for airports, municipalities, DOTs or anyone who needs to spray highlight lines or other dual-color stripes. The LineLazer V 250pc redefines line-striping productivity and flexibility by spraying two colors simultaneously or independently.