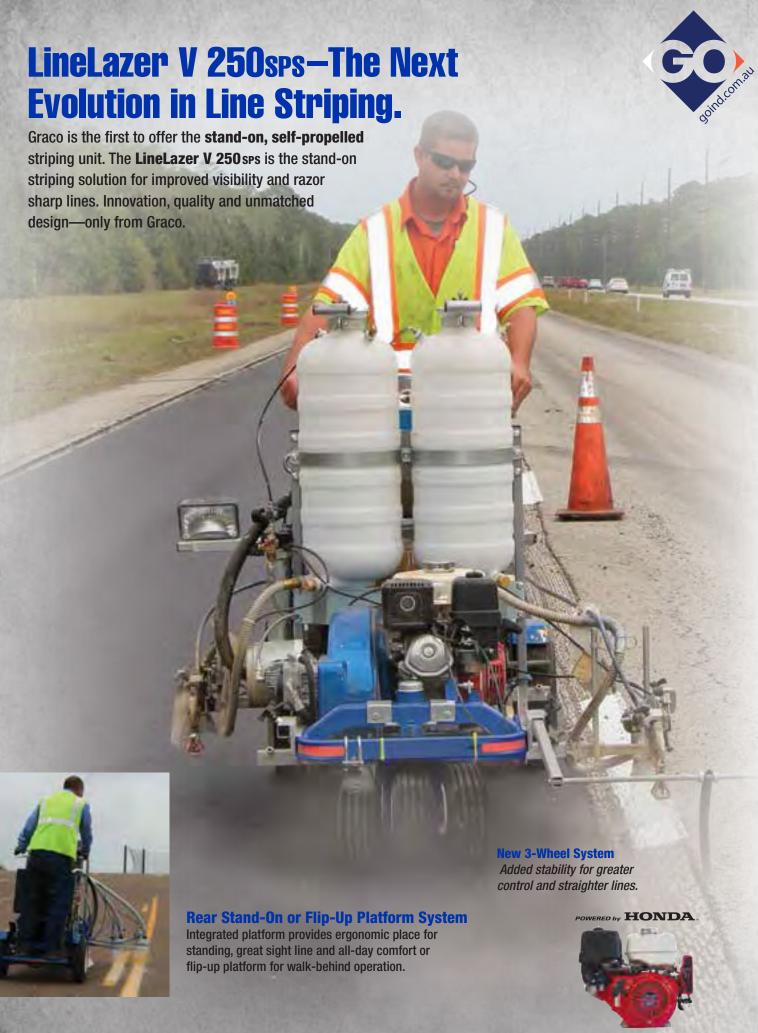

## Stand-On, Self-Propelled

# LineLazer V **250sps**

## Self-Propelled System

(Patent Pending)

DESCRIPTION LINELAZER V 250SPS HP AUTOMATIC (2-GUN)

17H467

PART #

LINELAZER V 250SPS
HP REFLECTIVE
(2-GUN UNIT WITH
PRESSURIZED BEAD
SYSTEM INSTALLED)
• 1 BEAD TANK

#### **Rear Gun Mount System**

 Provides straighter long lines-perfect for bike paths, airports and other long line jobs

#### **Exclusive Self-Centering Front Wheel**

- Eliminates one user interface for simpler operation
- Foam filled for stability