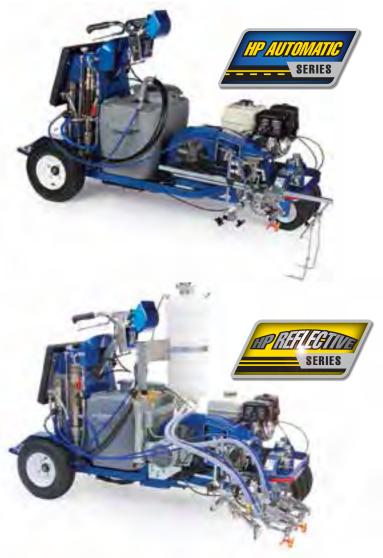

## Self-Propelled System

(Patent Pending)

DESCRIPTION LINELAZER V 250SPS HP AUTOMATIC (2-GUN)

17H467

PART #

LINELAZER V 250SPS
HP REFLECTIVE
(2-GUN UNIT WITH
PRESSURIZED BEAD
SYSTEM INSTALLED)
• 1 BEAD TANK

17J951

LINELAZER V 250SPS
HP REFLECTIVE
(2-GUN UNIT WITH
PRESSURIZED BEAD
SYSTEM INSTALLED)
• 2 BEAD TANKS

17H469

**SPECIFICATIONS**MAX TIP SIZE:

0.055 1-Gun 0.039 2-Guns 0.031 3-Guns 0.025 4-Guns 0.021 5-Guns