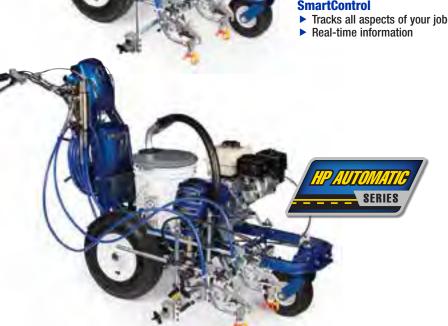

### **New LiveLook Display with** SmartControl

# HP Automatic Includes All Standard LineLazer V Features PLUS:

#### New Automatic, Semi-Automatic Guns

Push button control for accurate stripes every time