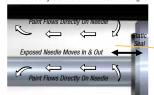

#### **Graco vs Other Industry-Standard Needle Designs**

Graco's FlexSeal Totally Enclosed Needle Design

Other Industry Standard Gun Needle Designs

Paint flows directly on needle that moves in and out of a static seal - resulting in needle wear with every trigger pull.