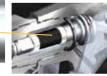

#### **Exclusive FlexSeal Needle**

- Totally enclosed patented design eliminates needle's exposure to fluid, extends needle life by 70%, and ensures consistent needle shut-off
- Fluid pushes on seal to quickly shut off needle and reduce spitting
- Spring is located outside fluid path for better flow
- ▶ Helps eliminate pack out and slow needle shut-off

#### **Graco vs Other Industry-Standard Needle Designs**

Graco's FlexSeal Totally Enclosed Needle Design

Other Industry Standard Gun Needle Designs

Paint flows directly on needle that moves in and out of a static seal - resulting in needle wear with every trigger pull.