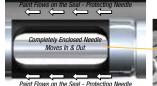

#### **Exclusive FlexSeal Needle**

- Totally enclosed patented design eliminates needle's exposure to fluid, extends needle life by 70%, and ensures consistent needle shut-off
- Fluid pushes on seal to quickly shut off needle and reduce spitting
- Spring is located outside fluid path for better flow
- ▶ Helps eliminate pack out and slow needle shut-off

#### **Graco vs Other Industry-Standard Needle Designs**

Graco's FlexSeal Totally Enclosed Needle Design

Other Industry Standard Gun Needle Designs

Paint flows directly on needle that moves in and out of a static seal - resulting in needle wear with every trigger pull.