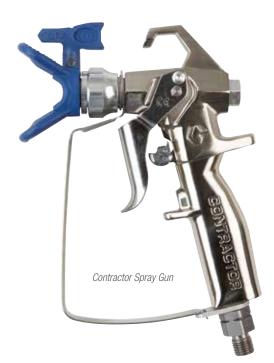

# Contractor™ & FTx™

Exclusive FlexSeal™ Design

Graco's innovative Contractor and FTx Guns are designed to be the longest lasting, most reliable airless spray guns on the market. They're the #1 choice of painting contractors, and they deliver the reliability and performance you've come to expect from Graco.

DESCRIPTION PART #
CONTRACTOR GUN WITH 288420
2-FINGER TRIGGER

NCLUDES

RAC X 517 SwitchTipRAC X Guard

DESCRIPTION
CONTRACTOR GUN WITH
4-FINGER TRIGGER

INCLUDES

RAC X 517 SwitchTipRAC X Guard

DESCRIPTION PART #
CONTRACTOR GUN WITH 288421
2-FINGER TRIGGER

PART #

PART #

288430

PART #

288431

**INCLUDES** 

RAC 5 515 SwitchTip

• RAC 5 Guard