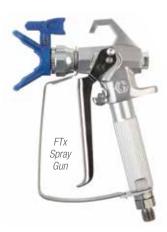

# Contractor™ & FTx™

Exclusive FlexSeal™ Design

Graco's innovative Contractor and FTx Guns are designed to be the longest lasting, most reliable airless spray guns on the market. They're the #1 choice of painting contractors, and they deliver the reliability and performance you've come to expect from Graco.

DESCRIPTION FTx GUN WITH 4-FINGER TRIGGER

**INCLUDES** 

RAC X 515 SwitchTip

RAC X Guard

DESCRIPTION PART #
FTx GUN 288429
2-FINGER TRIGGER

**INCLUDES** 

• RAC X 515 SwitchTip

RAC X Guard

**DESCRIPTION**FTx GUN WITH
4-FINGER TRIGGER

**INCLUDES** 

RAC 5 515 SwitchTip

RAC 5 Guard