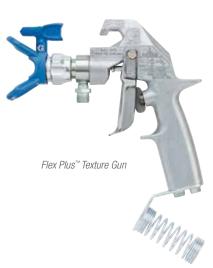

#### **INCLUDES**

- RAC X 531 SwitchTip
- Heavy-Duty RAC Guard

**DESCRIPTION** FLEX PLUS TEXTURE GUN WITH 2-FINGER TRIGGER

## **INCLUDES**

- RAC X 517 SwitchTip
- RAC X Guard

**DESCRIPTION** PART # INLINE HEAVY-DUTY 245820 **TEXTURE GUN** WITH FULL HAND TRIGGER

**INCLUDES** 

RAC 5 SwitchTip