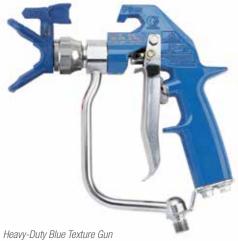

# Heavy-Duty Texture

The ideal guns for heavy coatings and joint compounds. These guns feature oversized passages and a filterless design for maximum flow and superior atomization.

**DESCRIPTION HEAVY-DUTY BLUE TEXTURE GUN WITH 4-FINGER TRIGGER** 

PART # 241705

PART #

246468

#### **INCLUDES**

- RAC X 531 SwitchTip
- Heavy-Duty RAC Guard

**DESCRIPTION** FLEX PLUS TEXTURE GUN WITH 2-FINGER TRIGGER