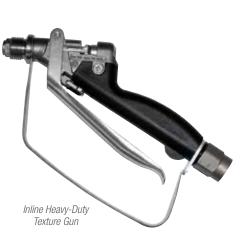

## **INCLUDES**

- RAC X 517 SwitchTip
- RAC X Guard

**DESCRIPTION** PART # INLINE HEAVY-DUTY 245820 **TEXTURE GUN** WITH FULL HAND TRIGGER

**INCLUDES** 

RAC 5 SwitchTip