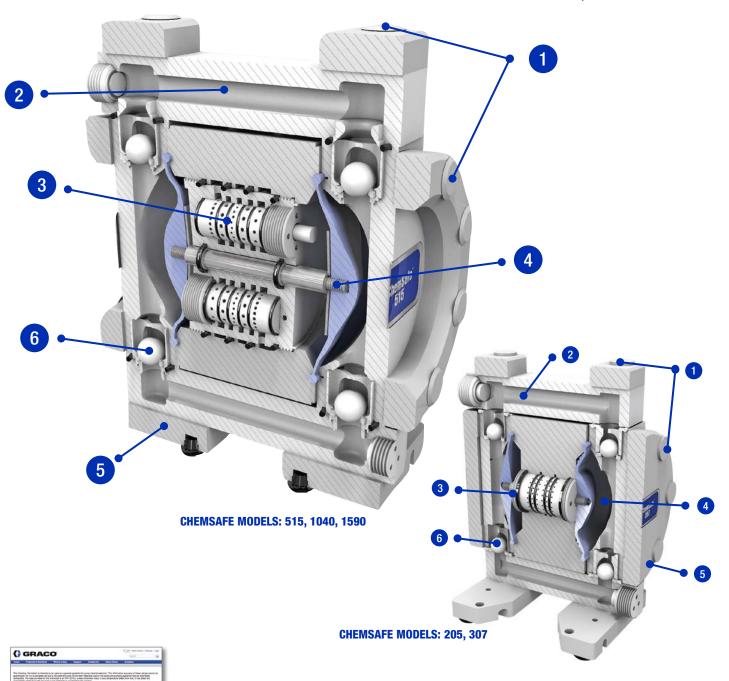

#### 1 LEAK FREE

- Tie-bolt design ensures chemical containment
- Precision fit, machined design

#### **2** CORROSION-RESISTANCE

- 100% PTFE and PE fluid paths
- · No exposed metals

#### 3 PARALLEL PILOT SHIFTING

- Ease of maintenance
- · Stall-free design
- · Reduced icing air system

#### 4 LONG DIAPHRAGM LIFE

• Enhanced PTFE overmolded diaphragm improves life

### 5 FIELD SERVICEABLE

 Replaceable air motor, diaphragms, checks and pilot valve

## **6** POSITIVE SEAT-CHECK

- Improves pump performance and suction lift
- Reduces required maintenance