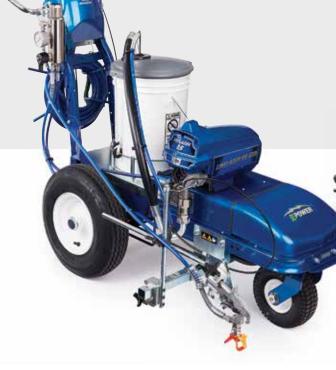

# LINELAZER 130HS **EVERYDAY STRIPING CAPABILITY**

The LineLazer 130HS is the preferred hydraulic airless striping unit that consistently delivers solid performance with proven power, day in and day out.

## IMPROVED FRONT WHEEL ADJUSTMENT (PATENT PENDING)

- EZ Align<sup>™</sup> Wheel System Simple way to keep
- tracking straight
- · No special tools needed

## EASY GUN ADJUSTMENTS (PATENT PENDING)

EasyMark Gun Adjustment System

 Perfect gun alignment every time with easy-to-use Guide Mark System

## EASY HANDLEBAR ADJUSTMENT

#### **DualComfort Handlebar System**

• Fits all users—easy to adjust

## SIMPLE GUN CONTROL

## QuikSelect<sup>™</sup> Gun Selector (PATENTED)

· Independently control two guns with one lever --- solid/skip

## **EASIER MAINTENANCE**

## **Storage Compartment**

· Convenient location for tips, guards, and miscellaneous items

## **RELIABLE, EASY-TO-START POWER**

## Honda GX Engine

 Contractor preferred—excellent power and proven reliability

## **RELIABLE, LONG-LIFE PUMP**

#### **Endurance Chromex Pump**

- Industry-best pump performance field proven design
- Handle the most demanding materials with long-life rod treatment
- 4X harder than ordinary chrome

## **EASY PUMP MAINTENANCE** AND LESS CLOGGING

#### Easy Out Pump Filter

· Inside-out design means less mess and fewer tip clogs

Go Green. Powered by a 100AH AGM battery, the LineLazer ES 1000 is safe to use indoors, while having the power and performance for outdoor jobs.

## best-balanced chassis Accepts LineDriver user-friendly ride-on system

| LINELAZER 130HS STRIPER        | PART # |
|--------------------------------|--------|
| LineLazer 130HS, 2 Manual Guns | 17H448 |