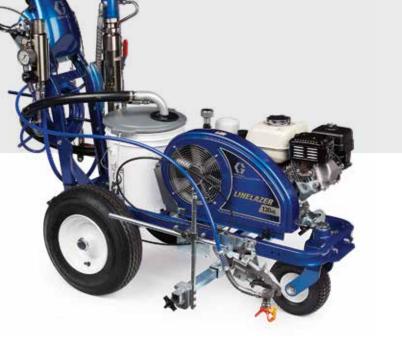

# LINELAZER 130HS **EVERYDAY STRIPING CAPABILITY**

The LineLazer 130HS is the preferred hydraulic airless striping unit that consistently delivers solid performance with proven power, day in and day out.

## **RELIABLE, EASY-TO-START POWER**

## Honda GX Engine

 Contractor preferred—excellent power and proven reliability

## **RELIABLE, LONG-LIFE PUMP**

#### **Endurance Chromex Pump**

- Industry-best pump performance field proven design
- Handle the most demanding materials with long-life rod treatment
- 4X harder than ordinary chrome