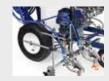

## IMPROVED FRONT WHEEL ADJUSTMENT (PATENT PENDING)

- EZ Align<sup>™</sup> Wheel System Simple way to keep
- tracking straight
- · No special tools needed

#### **EZ Align Wheel System**

· Simple front wheel alignment, no special tools needed