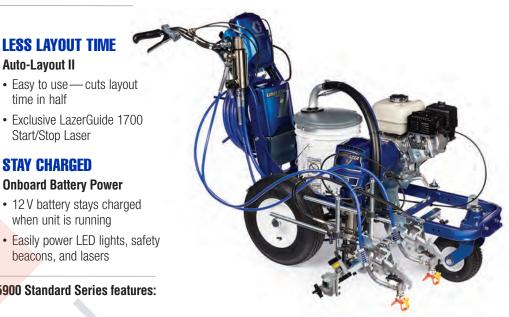

#### Also includes all LineLazer V 3900/5900 Standard Series features:

**LESS LAYOUT TIME** 

• Easy to use — cuts layout

• Exclusive LazerGuide 1700

Auto-Layout II

time in half

Start/Stop Laser

**STAY CHARGED** 

**Onboard Battery Power** 

when unit is running

beacons, and lasers

• 12 V battery stays charged

- EasyMark Gun Adjustment System
- EZ Align Wheel System
- DualComfort Handlebar System
- LiveLook Display with SmartControl