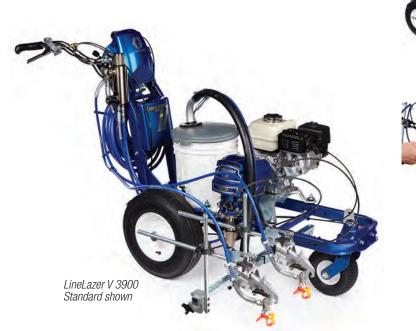

# **LINELAZER V 3900/5900 DEPENDABLE, ONE- OR TWO-GUN STRIPING**

When it's time for 1- or 2-gun airless line striping, the LineLazer V 3900/5900 Standard Series stripers are an excellent choice. These durable striping machines deliver consistent lines for all your basic striping needs.

#### Also includes all LineLazer V 3900/5900 Standard Series features:

**LESS LAYOUT TIME** 

• Easy to use — cuts layout

• Exclusive LazerGuide 1700

Auto-Layout II

time in half

Start/Stop Laser

**STAY CHARGED** 

**Onboard Battery Power** 

when unit is running

beacons, and lasers

• 12 V battery stays charged

- EasyMark Gun Adjustment System
- EZ Align Wheel System
- DualComfort Handlebar System
- LiveLook Display with SmartControl