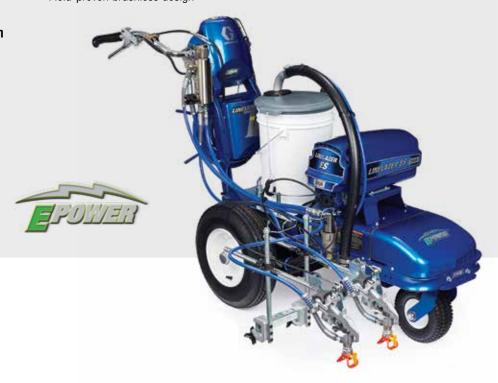

# **LINELAZER V ES 2000**

# STANDARD, FUME-FREE STRIPING

The LineLazer V ES 2000 is safe to use indoors, while having the power and performance for outdoor jobs.

# Two Sealed AGM Batteries

- Maintenance-free design
- Stripe up to 60 gallons on a single charge

# **SIMPLE, PLUG-IN CHARGING**

Onboard 120 V Inverter/Charger

 Plug into 120 V wall power for stationary applications

# EasyMark Gun Adjustment System

- Perfect gun setup every time with easy-to-use Guide Mark System
- 2-gun capability with QuikSelect Gun Selector

## **EZ Align Wheel System**

Simple way to keep striper tracking straight

#### SmartControl 3.0

• Eliminates pressure fluctuation for unmatched line quality

#### LiveLook Display with SmartControl

• Tracks all aspects of your job

## **MaxPower DC Motor**

• Field-proven brushless design

#### **Endurance Chromex Pump**

- Industry-best pump performance field proven design
- Handle the most demanding materials with long-life rod treatment
- 4X harder than ordinary chrome

#### **Advantage Drive**

• Improved jobsite conditions with extremely guiet operation

| LINELAZER V ES 2000 STANDARD SERIES STRIPER     | PART # |
|-------------------------------------------------|--------|
| LineLazer V ES 2000, 2 Manual Guns, 2 Batteries | 25N550 |