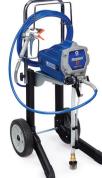

## Magnum X7

- Delivers 15% More Performance than the X5 and supports larger spray tip for heavier coatings
- Convenient Cart ideal for exterior applications to move the paint and sprayer around the job site
- Flexible Suction Tube spray directly 1 or 5 gallon paint containers