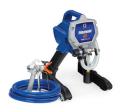

### Magnum<sup>®</sup> X5

- Delivers 13% More Performance than the Project Painter Plus for spraying heavier coatings
- Adjustable Pressure Control easy control of paint flow
- Flexible Suction Tube spray directly 1 or 5 gallon paint containers