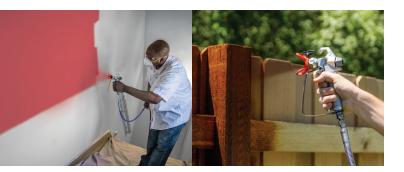

## **GET PAINTING DONE ON TIME AND UNDER BUDGET.**

The Graco Project Series sprayers make it easy for avid DIY'er & homeowner to power through midsize obs with speed and finesse. The high-pressure pump delivers a finely atomized spray for a flawless professional finish. Move through your project in a fraction of the time you'd spend using brushes and rollers.

#### **PROJECT SERIES SPRAYERS**

Designed to handle DIY'er & homeowner projects such as doors, trim, interior walls and ceilings, decks and fences, and houses.