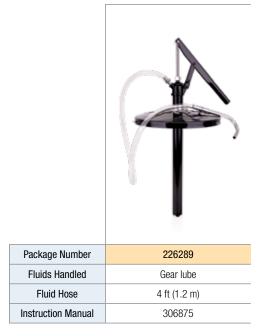

## Pumping Bulk Lubricants from 16 gal (60 l) or 55 gal (200 l) Drums\*

All pumps come with suction tube and bung adapter.

\*Drums not included.

1 Telescopic suction tube mounts 2 in NPT bung opening of 16 gal (60 l) or 55 gal (200 l) drum. Package includes bung adapter and spout outlet