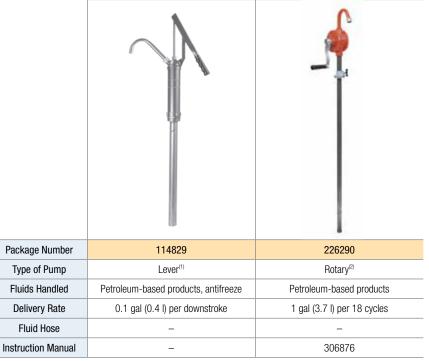

## Pumping Bulk Lubricants from 16 gal (60 l) or 55 gal (200 l) Drums\*

All pumps come with suction tube and bung adapter.

\*Drums not included.

1 Telescopic suction tube mounts 2 in NPT bung opening of 16 gal (60 l) or 55 gal (200 l) drum. Package includes bung adapter and spout outlet

2 Package has adjustable 2 in NPT bung mounting to allow use with either 16 gal (60 l) or 55 gal (200 l) drum. Package includes bung adapter and spout outlet