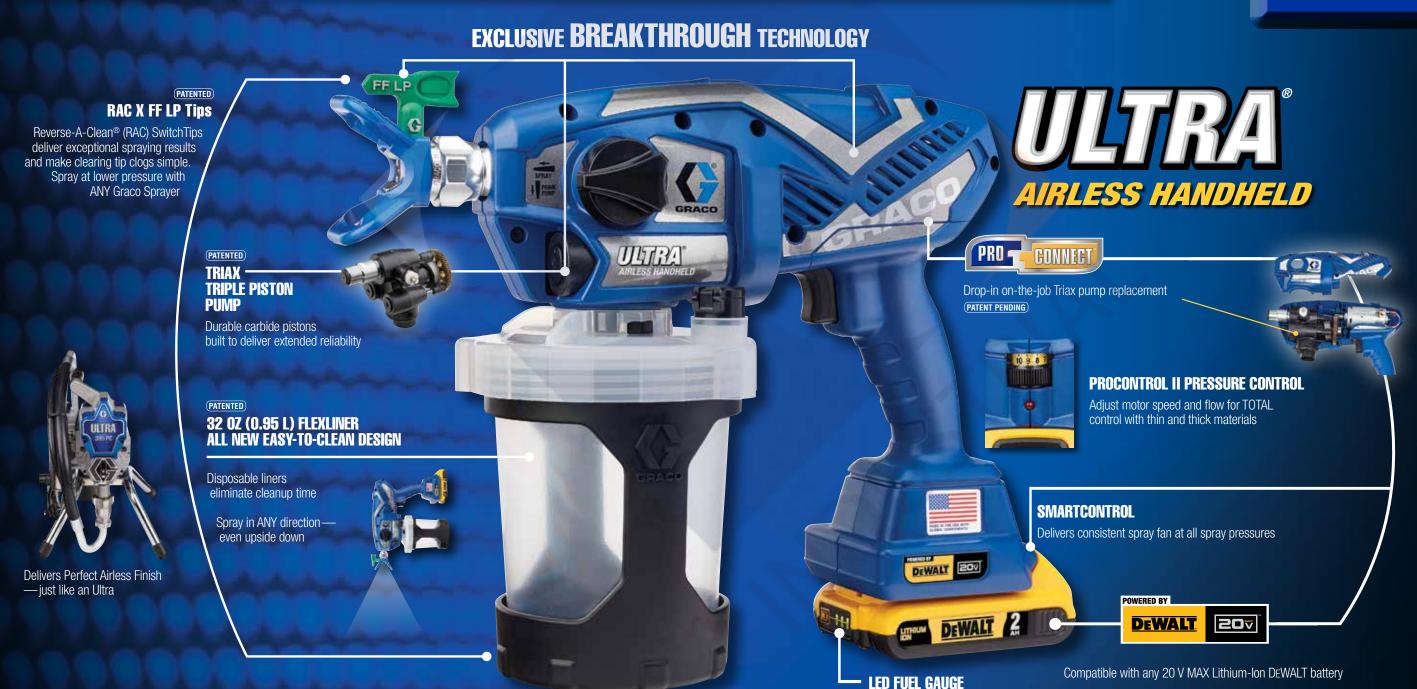

#### FlexLiner™ Bag System PATENTED

- Allows quick start-up, spray, and cleanup
- Ability to spray in any direction even upside down
- Delivers unmatched portability

#### **DEWALT® 20 V MAX Lithium-Ion Battery**

• Powered by DEWALT—Compatible with any 20 V Lithium-Ion DEWALT battery

#### PERFECT AIRLESS FINISH— **SMOOTH AND EVEN AT ANY SPEED**

**SMARTCONTROL™** 

#### SmartControl™

• Smooth, single-coat finishes with no thinning required

#### ProControl™ II Pressure Control

- Exclusive pressure management technology
- Delivers the same performance as the Ultra 395 PC — right in the palm of your hand

#### RAC X™ Fine Finish (PATENTED) **Low Pressure Tips**

- Full pressure range: 500-2,000 PSI
- Full range tip support: .008-.016
- The only tip necessary for full performance out of all Ultra Handheld and UltraMAX handheld sprayers — available in multiple sizes

#### Triax™ Pump (PATENTED)

- Clean up in minutes with all new easy-to-clean design
- No inlet check valve to get stuck prime and spray in seconds
- Reliable priming with Automatic Outlet Ball Knocker

#### **ProConnect**™

• ProConnect design allows for easy on-the-job replacement

#### Triax Pump with ProConnect PATENT PENDING

Depend on the durable, lightweight, and full tip support from the Triax triple piston pump — built from durable stainless steel and carbide components, and using ProConnect for a modular, drop-in on-the-job pump replacement