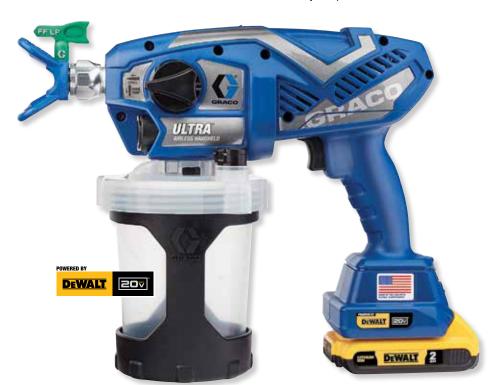

## **ULTRA AIRLESS HANDHELDS**

#### **DEWALT® 20 V MAX Lithium-Ion Battery**

• Powered by DEWALT—Compatible with any 20 V Lithium-Ion DEWALT battery

#### RAC X™ Fine Finish (PATENTED) **Low Pressure Tips**

- Full pressure range: 500-2,000 PSI
- Full range tip support: .008-.016
- The only tip necessary for full performance out of all Ultra Handheld and UltraMAX handheld sprayers — available in multiple sizes