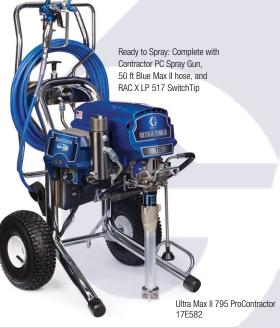

# PROCONTRACTOR SERIES

# **WORK SMARTER, FINISH MORE JOBS**

The ProContractor Series is designed to deliver speed and performance so you can get to the next jobsite faster and increase your profits.

### **ProContractor Series sprayers also include** all Standard Series features:

- · BlueLink Job and Sprayer Management App
- SmartControl with ProGuard
- FastFlush 2
- Contractor PC Spray Gun
- NEW RAC X Low Pressure SwitchTip
- Easy Out Filter Manifold
- Precision Advantage Drive
- MaxPower Motor