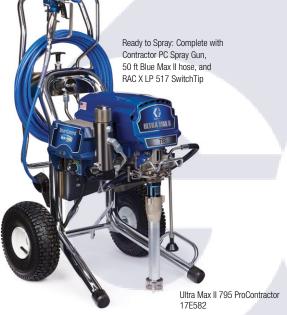

# PROCONTRACTOR SERIES

# **WORK SMARTER, FINISH MORE JOBS**

The ProContractor Series is designed to deliver speed and performance so you can get to the next jobsite faster and increase your profits.

### **ProContractor Series sprayers also include** all Standard Series features:

- · BlueLink Job and Sprayer Management App
- SmartControl with ProGuard
- FastFlush 2
- Contractor PC Spray Gun
- NEW RAC X Low Pressure SwitchTip
- Easy Out Filter Manifold
- Precision Advantage Drive
- MaxPower Motor