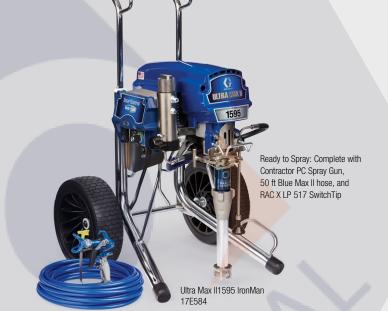

**BEYOND JOBSITE TOUGH** 

**IRONMAN SERIES** 

### IronMan Series sprayers also include all Standard Series features:

- BlueLink Job and Sprayer Management App
- SmartControl with ProGuard
- FastFlush 2
- Contractor PC Spray Gun
- **NEW** RAC X Low Pressure SwitchTip
- · Easy Out Filter Manifold
- Precision Advantage Drive
- MaxPower Motor
- · Heavy-Duty Prime Valve
- · Rugged, Durable Cart Design

# IronMan Series electric sprayers are built to routinely handle the rugged demands of large commercial and industrial jobs — day in and day out.