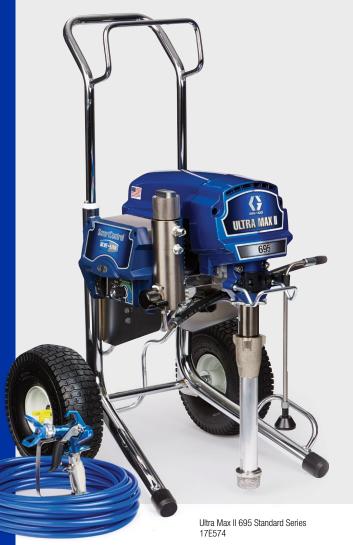

**EVERYDAY RELIABILITY** 

**STANDARD SERIES** 

Series large electric sprayers to deliver a job well done, every time.

Larger painting jobs demand the proven quality and performance of Graco's Standard

### **EVERYDAY RELIABILITY**

**Small Residential and Repainting Contractor** 

- Painting multiple days a week
- Typically working on smaller jobs
- Don't need a lot of extra features