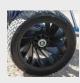

### Flat Proof Tires

· Tires can't be punctured by nails, screws, or other sharp debris