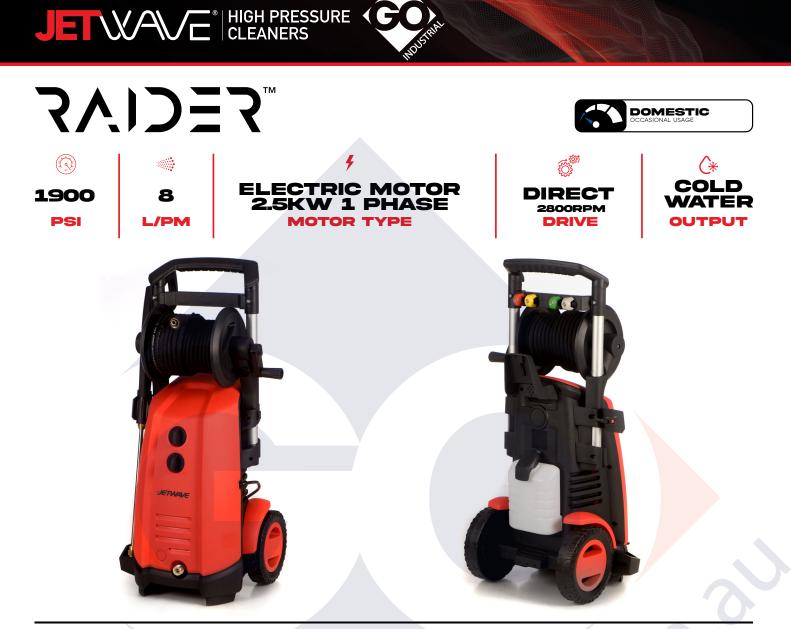

## STANDOUT FEATURES

Quality solid brass pump head.

Quality induction electric motor with thermal protection.

Brass water inlet connection with filter.

Built in hose reel including 10m steel armoured hose.

 $0^\circ\!\!,\,15\!\!,\,25\!\!,\,40$  and low pressure snap-on nozzle selection.

Total Stop Protection System<sup>™</sup> (TSS) for operational longevity.

| TECHNICAL DATA 0:00            |                                             | <b>SECIVE</b>                             |
|--------------------------------|---------------------------------------------|-------------------------------------------|
| Product Code                   |                                             | 11183                                     |
| Pressure / Flow Rate           |                                             | 1900 (130 BAR) / 8 L/PM                   |
| Max Water Inlet Temp           |                                             | 55°C                                      |
| Class (ASNZS: 4223)            |                                             | A (1,040 Bar/Litres)                      |
| Usage Frequency                |                                             | Domestic: 1 Hour a Week                   |
| Nozzle Size                    |                                             | 03                                        |
| Frame Structure                |                                             | Plastic Housing & 2 Wheel Trolley Kit     |
| MOTOR FEATURES 🐔               | <u>ــــــــــــــــــــــــــــــــــــ</u> |                                           |
| Motor / Power                  |                                             | Induction / 2.5kW / 1 Phase / 230v / 50Hz |
| Cable Length / Control         |                                             | 8M / Total Stop System TSS™               |
| HYDRAULIC FEATURE              | is 🟨                                        |                                           |
| Pump / Head / Pistons          |                                             | Axial / Brass / Stainless Steel           |
| Motor Pump Coupling / Pump RPM |                                             | Direct / 2800RPM                          |
| Unloader Valve                 |                                             | Integral                                  |
| Detergent Injector             |                                             | Y - On board tank adjustable dial         |
| DIMENSIONS & WEIG              | нт 🗊                                        |                                           |
| Machine Dimensions / Weight    |                                             | 780mm(L) x 590mm(W) x 900mm(H) / 21KG     |
| WARRANTY(S) 🕢                  |                                             |                                           |
| Unit / Pump / Motor Warranty*  |                                             | 1 Years (Domestic Usage)                  |
| OPTIONAL ACCESSOR              | RIES                                        |                                           |
| Turbo Head w/Snap Tail         | JWA303                                      |                                           |
| JW3 Foaming Lance w/1L Tank    | JWA221                                      |                                           |
| 15" Hammerhead FSC w/Lance     | JWA-FSC15-CMPL                              |                                           |