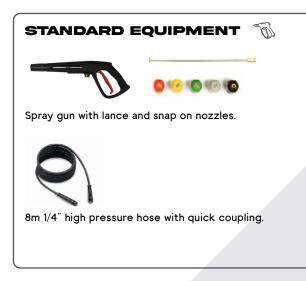

## STANDOUT FEATURES

Quality solid brass pump head.

Quality induction electric motor with thermal protection.

Brass water inlet connection with filter.

Built in hose reel including 10m steel armoured hose.