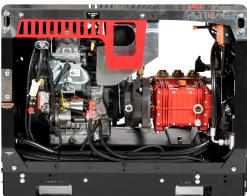

# 

# **LITE** TRAILER





4400 - 5080







Wanguard





SINGLE

AXLE



#### **HERO INNOVATIONS**



TURN KEY SOLUTION Quality assured and ready to work



**PURPOSE BUILT** Built for high pressure water equipment



**AUSTRALIAN MADE** Made for tough Australian conditions



#### **APPLICATIONS**



Portable Drain Cleaning



Council & Municipality



**Plumbers** 



Water Authorities





## STANDOUT FEATURES



Quick release tow coupling with 50mm ball



Heavy duty jockey wheel.



Full Galvanised construction.



On-board 200L water tank, with low level water cut out protection and high flow inlet float valve.



Sunraysia style wheels and heavy duty tyres.



Industrial A-Frame high & low pressure hose reels, 60m drain cleaning hose & 30m inlet feed hose fitted.









# STANDARD EQUIPMENT





A-Frame Low Pressure Reel + 30m 3/4" Low Pressure Inlet Hose

A Frame High Pressure Reel + 60m 3/8" water jetting hose



200L On-board Water Cartage Tank & Float Valve w/Low Level Cut Out



1200mm Alloy lockable tool box



Hurricane Machine w/standard accessories

# DIMENSIONS (MM)





#### TRAILER FEATURES



**Product Codes** JH4400-33PBLITETRAILER | JH5000-36PBLITETRAI