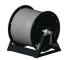

Sunraysia style wheels and heavy duty tyres.

Industrial A-Frame high & low pressure hose reels, 60m drain cleaning hose & 30m inlet feed hose fitted.

#### **HOSE REELS**

Туре 2 x Apache A-Frame

Capacity Up to 100m of 3/8" High Pressure Hose