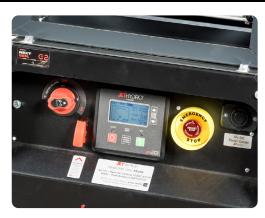

# 

# **LITE** TRAILER





4400 - 5080







Wanguard





SINGLE

AXLE



#### **HERO INNOVATIONS**



TURN KEY SOLUTION Quality assured and ready to work



**PURPOSE BUILT** Built for high pressure water equipment



**AUSTRALIAN MADE** Made for tough Australian conditions



#### **APPLICATIONS**



Portable Drain Cleaning



Council & Municipality



**Plumbers** 



Water Authorities





## STANDOUT FEATURES



Quick release tow coupling with 50mm ball



Heavy duty jockey wheel.



Full Galvanised construction.



On-board 200L water tank, with low level water cut out protection and high flow inlet float valve.



Sunraysia style wheels and heavy duty tyres.



Industrial A-Frame high & low pressure hose reels, 60m drain cleaning hose & 30m inlet feed hose fitted.









# STANDARD EQUIPMENT





A-Frame Low Pressure Reel + 30m 3/4" Low Pressure Inlet Hose

A Frame High Pressure Reel + 60m 3/8" water jetting hose



200L On-board Water Cartage Tank & Float Valve w/Low Level Cut Out



1200mm Alloy lockable tool box



Hurricane Machine w/standard accessories

# DIMENSIONS (MM)





#### TRAILER FEATURES



**Product Codes** JH4400-33PBLITETRAILER | JH5000-36PBLITETR