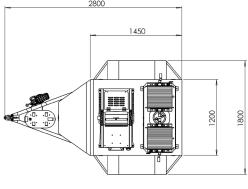

# DIMENSIONS (MM)

# DIMENSIONS & WEIGHT

**Total Dimensions** 2800mm(L) x 1800mm(W) x 1500mm(H)

Total Weight (approx.) 550KG (dry) / 730KG (wet)