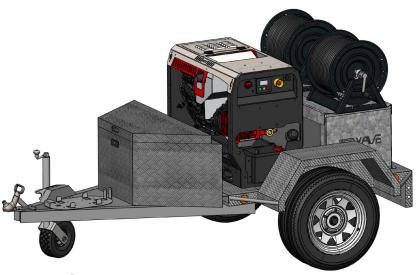

# **LITE** TRAILER

4400 - 5080

Wanguard

SINGLE

AXLE

## STANDOUT FEATURES

Quick release tow coupling with 50mm ball

Heavy duty jockey wheel.

Full Galvanised construction.

On-board 200L water tank, with low level water cut out protection and high flow inlet float valve.

Sunraysia style wheels and heavy duty tyres.

Industrial A-Frame high & low pressure hose reels, 60m drain cleaning hose & 30m inlet feed hose fitted.

# STANDARD EQUIPMENT

A-Frame Low Pressure Reel + 30m 3/4" Low Pressure Inlet Hose

A Frame High Pressure Reel + 60m 3/8" water jetting hose

200L On-board Water Cartage Tank & Float Valve w/Low Level Cut Out

1200mm Alloy lockable tool box

Hurricane Machine w/standard accessories

# DIMENSIONS & WEIGHT

**Total Dimensions** 2800mm(L) x 1800mm(W) x 1500mm(H)

Total Weight (approx.) 550KG (dry) / 730KG (wet)