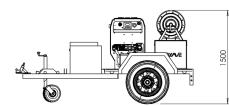

# DIMENSIONS & WEIGHT

**Total Dimensions** 2800mm(L) x 1800mm(W) x 1500mm(H)

Total Weight (approx.) 550KG (dry) / 730KG (wet)