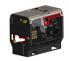

de for tough Australian conditions



#### **APPLICATIONS**



Portable Drain Cleaning



Council & Municipality



**Plumbers** 



Water Authorities





## STANDOUT FEATURES



Quick release tow coupling with 50mm ball



Heavy duty jockey wheel.



Full Galvanised construction.



On-board 200L water tank, with low level water cut out protection and high flow inlet float valve.



Sunraysia style wheels and heavy duty tyres.



Industrial A-Frame high & low pressure hose reels, 60m drain cleaning hose & 30m inlet feed hose fitted.









# STANDARD EQUIPMENT





A-Frame Low Pressure Reel + 30m 3/4" Low Pressure Inlet Hose

A Frame High Pressure Reel + 60m 3/8" water jetting hose



200L On-board Water Cartage Tank & Float Valve w/Low Level Cut Out



1200mm Alloy lockable tool box



Hurricane Machine w/standard accessories

# DIMENSIONS (MM)





#### TRAILER FEATURES



**Product Codes** JH4400-33PBLITETRAILER | JH5000-36PBLITETRAILER

Origin Made in Australia

Materials / Wheels Welded RHS algav subframe (paint finished) 2mm galvanised dimple sheet flooring

Suspension System / Spare Wheel 5 Leaf slipper / N

Tyres & Wheels 8 Ply tyres on white ranger rims

Axle & Hubs / Brakes Heavy duty B45 square axle 6 Stud Hubs / No brakes

Tow Hitch / Jockey Wheel 50mm Ball coupling / AL-KO or equivalent swing up

Plug Type / Lights 7 Pin flat / Maintenance Free LED

Trailer Rating 750KG

Other Features Soldered electrics / A-Frame draw bar / Front & rear in fills

## WATERTANK FEATURES ( )



Origin / Material Made in Australia / Polyethylene

Tank Fill Lid / UV Stabilised