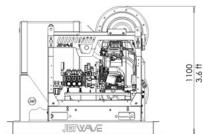

# DIMENSIONS (MM)

# DIMENSIONS & WEIGHT

Total Weight (approx.) 450KG (dry) / 635KG (wet)