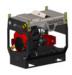

eaning



Truck, Ute, Van & Trailer Mounting





## STANDOUT FEATURES



Skid design with integrated forklift pockets and mounting points.



'Standard' pallet size to fit most, utes, trucks, vans & trailers.



Galvanised construction then powdered coated.



On-board 200L water tank, with low level water cut out protection and high flow inlet float valve.



All in one solution ready to mount and work.



Industrial A-Frame high & low pressure hose reels, 30m high pressure hose & 30m inlet feed hose fitted.









# STANDARD EQUIPMENT





A-Frame Low Pressure Reel + 30m 3/4" Low Pressure Inlet Hose

A Frame High Pressure Reel + 30m 3/8" Non Marking Double Wire Braid Hose w/M22 Couplings Double Stack Hose Reel Kit



200L On-board Water Cartage Tank & Float Valve w/Low Level Cut Out



Senator G2 Machine w/J5500K Gun & Lance accessories.

# DIMENSIONS (MM)





### **SKID FEATURES**

**Product Codes** 

CW4000-20PEG2FICUBE | CW4000-31PEG2FICUBE CW5000-23PEG2FICUBE

Origin Made in Australia

CNC modular skid galvanised steel chassis plus satin powder coat finish Material Finish

# WATERTANK FEATURES ( )



| Origin        | Made in Australia |
|---------------|-------------------|
| Tank Fill Lid | Υ                 |
| UV Stabilised | Υ                 |
| Tank Capacity | 200L              |
| Material      | Polyethylene      |

# DIMENSIONS & WEIGHT

Total Weight (approx.) 450KG (dry) / 635KG (wet)

### **HOSE REELS**

| Туре     | 2 x Apache A-Frame w/double stack kit |
|----------|---------------------------------------|
| Capacity | Upto 100m of 3/8" High Pressure