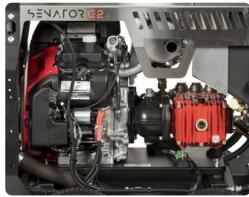

# SENATOR G2 CUBE



4000 - 5075





HONDA





HOSE REELS



### **HERO INNOVATIONS**



TURN KEY SOLUTION Quality assured and ready to work



PURPOSE BUILT Built for high pressure water equipment



**AUSTRALIAN MADE** Made for tough Australian conditions



**FORKLIFT POCKETS** Integrated mounting points



STANDARD SIZE Standard pallet size

### **APPLICATIONS**



Portable High Pressure Cleaning



Truck, Ute, Van & Trailer Mounting





## STANDOUT FEATURES



Skid design with integrated forklift pockets and mounting points.



'Standard' pallet size to fit most, utes, trucks, vans & trailers.



Galvanised construction then powdered coated.



On-board 200L water tank, with low level water cut out protection and high flow inlet float valve.



All in one solution ready to mount and work.



Industrial A-Frame high & low pressure hose reels, 30m high pressure hose & 30m inlet feed hose fitted.









# STANDARD EQUIPMENT





A-Frame Low Pressure Reel + 30m 3/4" Low Pressure Inlet Hose

A Frame High Pressure Reel + 30m 3/8" Non Marking Double Wire Braid Hose w/M22 Couplings Double Stack Hose Reel Kit



200L On-board Water Cartage Tank & Float Valve w/Low Level Cut Out



Senator G2 Machine w/J5500K Gun & Lance access