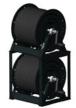

# STANDARD EQUIPMENT

A-Frame Low Pressure Reel + 30m 3/4" Low Pressure Inlet Hose

A Frame High Pressure Reel + 30m 3/8" Non Marking Double Wire Braid Hose w/M22 Couplings Double Stack Hose Reel Kit

200L On-board Water Cartage Tank & Float Valve w/Low Level Cut Out

### **HOSE REELS**

| Туре     | 2 x Apache A-Frame w/double stack kit |
|----------|---------------------------------------|
| Capacity | Upto 100m of 3/8" High Pressure Hose  |