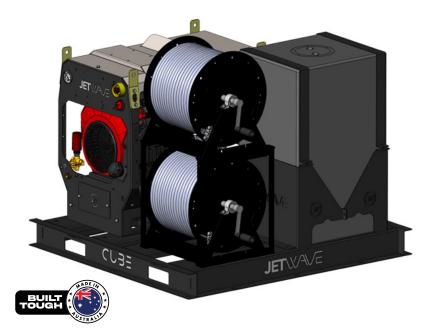

# SENATOR G2 CUBE

4000 - 5075

HONDA

HOSE REELS

## STANDOUT FEATURES

Skid design with integrated forklift pockets and mounting points.

'Standard' pallet size to fit most, utes, trucks, vans & trailers.

Galvanised construction then powdered coated.

On-board 200L water tank, with low level water cut out protection and high flow inlet float valve.

All in one solution ready to mount and work.

Industrial A-Frame high & low pressure hose reels, 30m high pressure hose & 30m inlet feed hose fitted.

# STANDARD EQUIPMENT

A-Frame Low Pressure Reel + 30m 3/4" Low Pressure Inlet Hose

A Frame High Pressure Reel + 30m 3/8" Non Marking Double Wire Braid Hose w/M22 Couplings Double Stack Hose Reel Kit

200L On-board Water Cartage Tank & Float Valve w/Low Level Cut Out

### **SKID FEATURES**

**Product Codes** 

CW4000-20PEG2FICUBE | CW4000-31PEG2FICUBE CW5000-23PEG2FICUBE

Origin Made in Australia

CNC modular skid galvanised steel chassis plus satin powder coat finish Material Finish

### **HOSE REELS**

| Туре     | 2 x Apache A-Frame w/double stack kit |
|----------|---------------------------------------|
| Capacity | Upto 100m of 3/8" High Pressure Hose  |