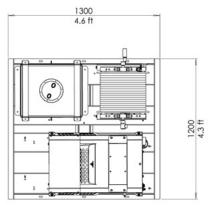

# DIMENSIONS (MM)

# DIMENSIONS & WEIGHT

Total Weight (approx.) 450KG (dry) / 635KG (wet)