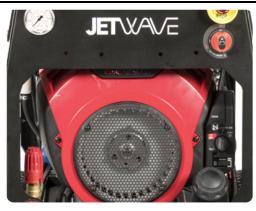

# SENATOR G2 CUBE



4000 - 5075





HONDA





HOSE REELS



### **HERO INNOVATIONS**



TURN KEY SOLUTION Quality assured and ready to work



PURPOSE BUILT Built for high pressure water equipment



**AUSTRALIAN MADE** Made for tough Australian conditions



**FORKLIFT POCKETS** Integrated mounting points



STANDARD SIZE Standard pallet size

### **APPLICATIONS**



Portable High Pressure Cleaning



Truck, Ute, Van & Trailer Mounting





## STANDOUT FEATURES



Skid design with integrated forklift pockets and mounting points.



'Standard' pallet size to fit most, utes, trucks, vans & trailers.



Galvanised construction then powdered coated.



On-board 200L water tank, with low level water cut out protection and high flow inlet float valve.



All in one solution ready to mount and work.



Industrial A-Frame high & low pressure hose reels, 30m high pressure hose & 30m inlet feed hose fitted.









# STANDARD EQUIPMENT





A-Frame Low Pressure Reel + 30m 3/4" Low Pressure Inlet Hose

A Frame High Pressure Reel + 30m 3/8" Non Marking Double Wire Braid Hose w/M22 Couplings Double Stack Hose Reel Kit



200L On-board Water Cartage Tank & Float Valve w/Low Level Cut Out



Senator G2 Machine w/J5500K Gun & Lance acce