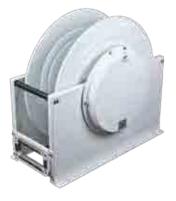

# **TWIN PEDESTAL DIESEL REEL** 25MM X 20M MDTP2520-01

### **TECHNICAL SPECIFICATIONS**

- Heavy duty reel ideal in truck mount & large workshops or above ground mining applications
- Fitted with 25mm x 20m i.d. hose
- Operating pressure up to 3,500kPa (500psi)
- 1" BSP (F) reel inlet and 1" BSP (M) hose outlet
- Wall/floor mounting bracket integral to the reel design