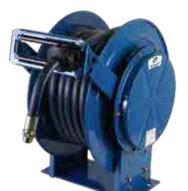

# **HEAVY DUTY FUEL REELS**

HEAVY DUTY DIESEL REEL UNMETERED (BARE) – 25MM X 15M MAN2515-01

#### **TECHNICAL SPECIFICATIONS**

- Ideal for mine site service vehicle mount & mine applications
- Stainless steel shaft, zinc plated housing & Viton O'Rings
- Bare reel capacity: 25mm x 15m
- Operating pressure up to 5,175kPa (750psi)
- 1" BSP (F) reel inlet