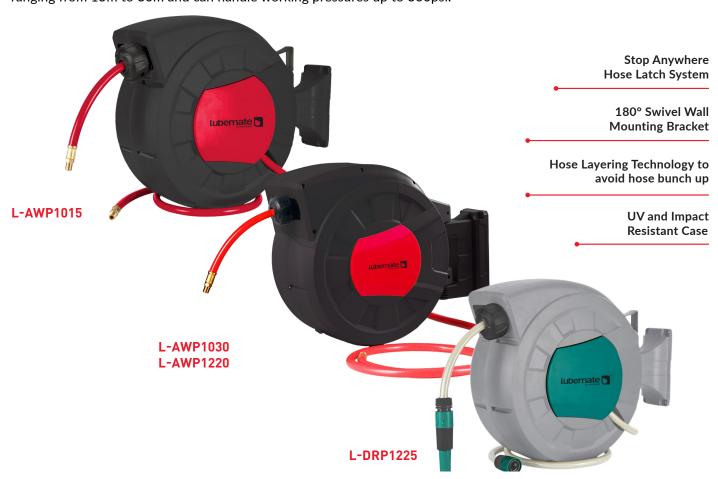

## **LUBEMATE POLY REELS**

Lubemate Poly Air/Water and Garden Reels combine robust UV stable construction with the latest in hose technology and the style to suit any application. Supplied complete with feeder hose, the Air/Water and Garden poly reels from Lubemate come in hose lengths ranging from 15m to 30m and can handle working pressures up to 300psi.

## **TECHNICAL SPECIFICATION**

| PART NUMBER | DESCRIPTION                      | APPLICATION | HOSE ID | HOSE<br>LENGTH | HOSE MATERIAL          | PRESSURE<br>RATING | INLET                     | OUTLET                    | TEMPERATURE |
|-------------|----------------------------------|-------------|---------|----------------|------------------------|--------------------|---------------------------|---------------------------|-------------|
| L-AWP1015   | LUBEMATE AIR/WATER<br>10MM X 15M | Air/Water   | 3/8"    | 15             | Hybird Polymer<br>Hose | 300 psi            | 3/8" BSP M                | 3/8" BSP M                | 0-60°C      |
| L-AWP1030   | LUBEMATE AIR/WATER<br>10MM X 30M | Air/Water   | 3/8"    | 30             | Hybird Polymer<br>Hose | 300 psi            | 3/8" BSP M                | 3/8" BSP M                | 0-60°C      |
| L-AWP1220   | LUBEMATE AIR/WATER<br>12MM X 20M | Air/Water   | 1/2"    | 20             | Hybird Polymer<br>Hose | 300 psi            | 1/2" BSP M                | 1/2" BSP M                | 0-60°C      |
| L-DRP1225   | LUBEMATE GARDEN<br>12MM X 25M    | Water       | 1/2"    | 25             | PVC Hose               | 150 psi            | Garden Quick<br>Connector | Garden Quick<br>Connector | 0-60°C      |