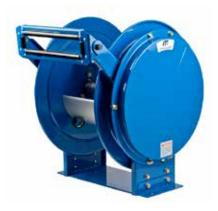

## BARE TWIN PEDESTAL REEL (SUITS 25MM X 20M) MRTP2520N-01

## **TECHNICAL SPECIFICATIONS**

- Heavy duty reel ideal for truck mount or above ground mine application where existing or specialty hoses need to be used
- Operating pressure up to 6,900kPa (1,000psi)
- 1" BSP (F) reel inlet and 1" BSP (F) swivel outlet
- Weight: 30kg
- Wall/floor mounting bracket integral to the reel design
- Up to 20m x 25mm i.d. hose capacity
- Suitable for air/water/oil/diesel