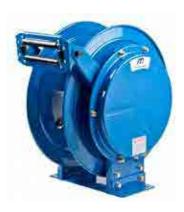

## **BARE TWIN PEDESTAL REEL** (SUITS 13MM X 20M) MRTP1320N-01

#### **TECHNICAL SPECIFICATIONS**

- Heavy duty reel ideal for truck mount or above ground mine application where existing or specialty hoses need to be used
- Operating pressure up to 6,900kPa (1,000psi)
- 1/2" BSP (F) reel inlet and 1/2" BSP (F) swivel outlet
- Wall/floor mounting bracket integral to the reel design
- Up to 20m x 13mm i.d. hose capacity
- Suitable for air/water/oil