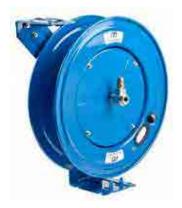

## **BARE SINGLE PEDESTAL REEL** (SUITS 12.5MM X 20M) MRS1320N-01

#### **TECHNICAL SPECIFICATIONS**

- Up to 20m x 12.5mm i.d. hose
- Operating pressure up to 6,900kPa (1,000psi)
- 1/2" BSP (F) reel inlet and 1/2" BSP (F) swivel outlet
- Weight: 22kg
- Hose guide and arm positions can be altered to suit various mounting
- Suitable for air/water/oil