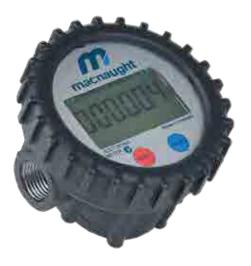

## **ELECTRONIC OIL METER - 1/2"** IM012E-01

#### **TECHNICAL SPECIFICATIONS**

- Digital display showing both cumulative & push-button reset batch totals
- Suitable for oils up to SAE 140, automatic trans fluid, engine oil, gear oil, hydraulic oil coolant, diesel, kerosene
- Flow rate up to 1 30LPM
- Accurate reading to +/-0.5% with maximum pressure to 6,900kPa (1,000psi)
- 1/2" BSP (F) inlet/outlet ports
- 6-digit digital display resettable batch totaliser, resettable and non-resettable totals flow rate mode