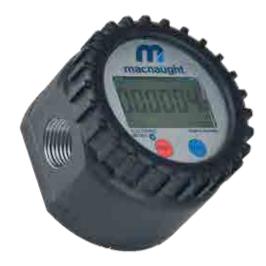

# **ELECTRONIC OIL METER - 3/4"** IM019E-01

### **TECHNICAL SPECIFICATIONS**

- Digital display showing both cumulative & push-button reset batch totals
- Suitable for oils up to SAE 140, automatic trans fluid, engine oil, gear oil, hydraulic oil coolant, diesel, kerosene
- Flow rate up to 3 80LPM
- Accurate reading to +/-0.5% with maximum pressure to 10,350kPa (1,500psi)
- 3/4" BSP (F) inlet/outlet ports
- 6-digit digital display resettable batch totaliser, resettable and non-resettable totals flow rate mode