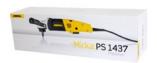

## Mirka® PS 1437 150 mm (6") and Mirka® PS 1524 180 mm (7")

| Technical data       | Mirka® PS 1437     | Mirka <sup>®</sup> PS 1524 |
|----------------------|--------------------|----------------------------|
| Code                 | 8991300111         | 8991400111                 |
| Voltage mains supply | 230 V ~            | 230 V~                     |
| Power input          | 1400 W             | 1500 W                     |
| Speed                | 1,100 – 3,700 rpm  | 800 – 2,400 rpm            |
| Thread               | M14                | M14                        |
| Noise level, LpA     | 82 dB              | 83 dB                      |
| Vibration level      | 3 m/s <sup>2</sup> | 0.9 m/s <sup>2</sup>       |
| Weight               | 1.9 kg             | 3.2 kg                     |

Pad not included. PS 1437 is delivered in a cardboard box. PS 1524 is delivered in a plastic box. Both models includes a bail handle and a side handle.