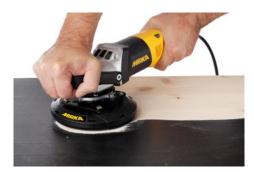

## Accessories for paint removal with PS 1437 on wood and metal

| Dust Suction Hood for PS 1437 Polisher | Backing Pad 125mm M14 Grip 17H for Suction Hood |
|----------------------------------------|-------------------------------------------------|
| Code: 9190152001                       | Code: 9190153001                                |