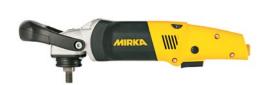

## Mirka® PS 1437 150 mm (6") and Mirka® PS 1524 180 mm (7")

| Technical data       | Mirka® PS 1437     | Mirka <sup>®</sup> PS 1524 |
|----------------------|--------------------|----------------------------|
| Code                 | 8991300111         | 8991400111                 |
| Voltage mains supply | 230 V ~            | 230 V~                     |
| Power input          | 1400 W             | 1500 W                     |
| Speed                | 1,100 – 3,700 rpm  | 800 – 2,400 rpm            |
| Thread               | M14                | M14                        |
| Noise level, LpA     | 82 dB              | 83 dB                      |
| Vibration level      | 3 m/s <sup>2</sup> | 0.9 m/s <sup>2</sup>       |
| Weight               | 1.9 kg             | 3.2 kg                     |

Pad not included. PS 1437 is delivered in a cardboard box. PS 1524 is delivered in a plastic box. Both models includes a bail handle and a side handle.