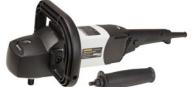

## Mirka® PS 1437 150 mm (6") and Mirka® PS 1524 180 mm (7")

| Technical data       | Mirka® PS 1437     | Mirka <sup>®</sup> PS 1524 |
|----------------------|--------------------|----------------------------|
| Code                 | 8991300111         | 8991400111                 |
| Voltage mains supply | 230 V ~            | 230 V~                     |
| Power input          | 1400 W             | 1500 W                     |
| Speed                | 1,100 – 3,700 rpm  | 800 – 2,400 rpm            |
| Thread               | M14                | M14                        |
| Noise level, LpA     | 82 dB              | 83 dB                      |
| Vibration level      | 3 m/s <sup>2</sup> | 0.9 m/s <sup>2</sup>       |
| Weight               | 1.9 kg             | 3.2 kg                     |

Pad not included. PS 1437 is delivered in a cardboard box. PS 1524 is delivered in a plastic box. Both models includes a bail handle and a side handle.