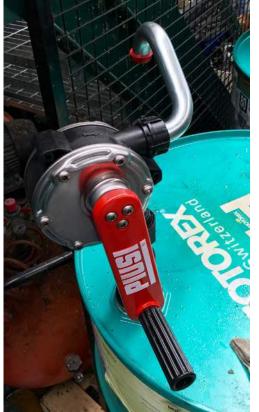

# PIUSI HAND PUMP

## **FEATURES**

- OPTIMIZED SUCTION CAPACITY
- STURDY CONNECTOR
- HEAVY DUTY LEVER
- FLUENT REVOLUTION
- HIGH EFFICIENCY
- ADJUSTABLE SUCTION PIPE

The PIUSI HAND PUMP is a rotary vane pump suitable for transferring low viscosity oils and diesel. Entirely designed, manufactured and certified in Italy, this sturdy pump guarantees a professional performance and easy transfer.