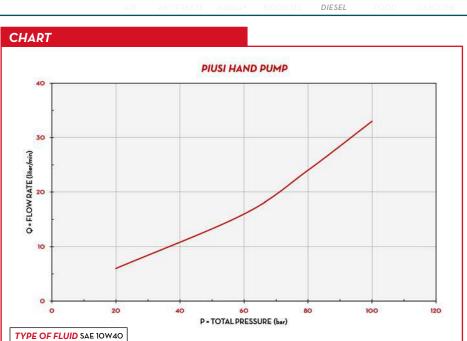

#### **PERFORMANCE**

**Ј**ВТО

PER 100 REV FLOW-RATE 3MT
LENGTH
DELYVERY HOSE

PIUSI HAND PUMP WITH HOSE AND STAINLESS STEEL SPOUT

| PACKAGING    |        |     |             |                       |         |    |     |  |  |
|--------------|--------|-----|-------------|-----------------------|---------|----|-----|--|--|
|              | WEIGHT |     | PAC         | N. BOXES / EUROPALLET |         |    |     |  |  |
| CODE         | KG     | LBS | ММ          | INCH                  | PCS/BOX | *  | 4   |  |  |
| WITHOUT HOSE |        |     |             |                       |         |    |     |  |  |
| FOO3325OA    | 2,1    | 4,6 | 350X170X140 | -                     | 1       | 50 | 100 |  |  |
| WITH HOSE    |        |     |             |                       |         |    |     |  |  |
| FOO33252A    | 3,2    | 7   | 300X300X180 | -                     | 1       | 50 | 100 |  |  |