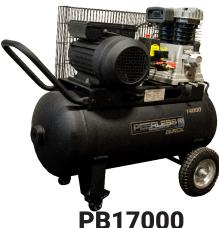

### 20M & 30M Air Hose

Flexible Black casing with 10mm diameter air hose suitable for most applications.

200PSI working pressure, 1/4" BSPT male threaded fittings.

PB17000 Free Air Delivery 280LPM 3HP Electric motor, 50 litre air receiver Amps Draw: 13, Max PSI: 145, Pump RPM: 1100 Warranty: 1 year total unit