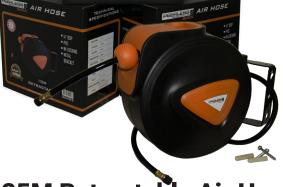

#### AIR HOSE

#### 25M Retractable Air Hose

HDPE casing with 8mm x 10m of air hose suitable for most applications.

8 Bar working pressure with a burst pressure of 24 Bar, 1/4" BSPT male threaded fittings. 1m leader hose for Air Compressor fitted.