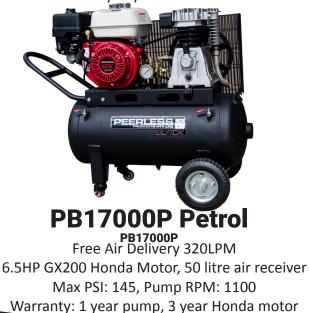

# PB17000P Petrol Roll Cage

Free Air Delivery 320LPM 6.5HP GX200 Honda Motor, 9 litre air receiver Max PSI: 145, Pump RPM: 1100 Warranty: 1 year pump, 3 year Honda motor