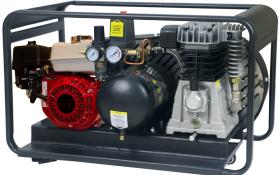

# PB17000P Petrol Roll Cage

Free Air Delivery 320LPM 6.5HP GX200 Honda Motor, 9 litre air receiver Max PSI: 145, Pump RPM: 1100 Warranty: 1 year pump, 3 year Honda motor