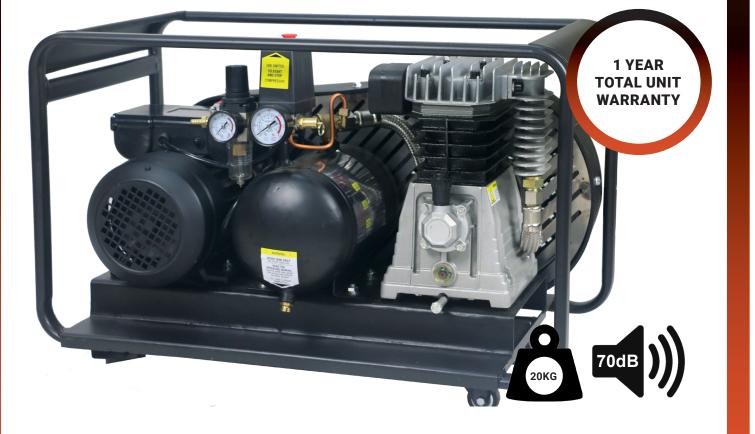

## **PEERLESS BLACK 14000 ROLL CAGE**

| CODE     | MODEL                                | MOTOR             | FREE AIR<br>DELIVERY | MAX PSI | CYLINDERS | PUMP                        | PUMP RPM | TANK LITRES |
|----------|--------------------------------------|-------------------|----------------------|---------|-----------|-----------------------------|----------|-------------|
| PB14000R | PEERLESS<br>BLACK 14000<br>ROLL CAGE | ELECTRIC<br>2.5HP | 220LPM               | 145     | 2         | ALLOY - CAST<br>IRON BARREL | 895      | 9L          |

#### **QUICK INFORMATION GUIDE**

The PB14000R has a slow revving Alloy Pump making this super quiet when in use. Being a 10AMP plug this model Air Compressor can be used in any domestic or commercial application.

This compact design will get from 0 to 100PSI within 6 seconds with being able to run all of your framing and coil guns without taking up too much room.

Caster wheels at the back and rubber mount feet at the front makes it easy to manover.

Producing 220 Litres per minute of Free Air Delivery this Air Compressor will run most of you common air tools.

DIMENSIONS L x W x H

1070 x 460 x 730

#### PB14000 Roll Cage

Free Air Delivery 220LPM 2.5HP Electric motor, 9 litre air receiver Amps Draw: 9.3, Max PSI: 145, Pump RPM: 895 Warranty: 1 year total unit