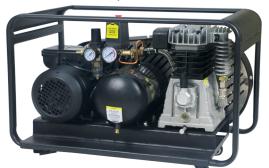

## **PEERLESS BLACK 14000 ROLL CAGE**

| CODE     | MODEL                                | MOTOR             | FREE AIR<br>DELIVERY | MAX PSI | CYLINDERS | PUMP                        | PUMP RPM | TANK LITRES |
|----------|--------------------------------------|-------------------|----------------------|---------|-----------|-----------------------------|----------|-------------|
| PB14000R | PEERLESS<br>BLACK 14000<br>ROLL CAGE | ELECTRIC<br>2.5HP | 220LPM               | 145     | 2         | ALLOY - CAST<br>IRON BARREL | 895      | 9L          |

#### **QUICK INFORMATION GUIDE**

The PB14000R has a slow revving Alloy Pump making this super quiet when in use. Being a 10AMP plug this model Air Compressor can be used in any domestic or commercial application.

This compact design will get from 0 to 100PSI within 6 seconds with being able to run all of your framing and coil guns without taking up too much room.

Caster wheels at the back and rubber mount feet at the front makes it easy to manover.

Producing 220 Litres per minute of Free Air Delivery this Air Compressor will run most of you common air tools.

DIMENSIONS L x W x H

1070 x 460 x 730

#### PB14000 Roll Cage

Free Air Delivery 220LPM 2.5HP Electric motor, 9 litre air receiver Amps Draw: 9.3, Max PSI: 145, Pump RPM: 895 Warranty: 1 year total unit