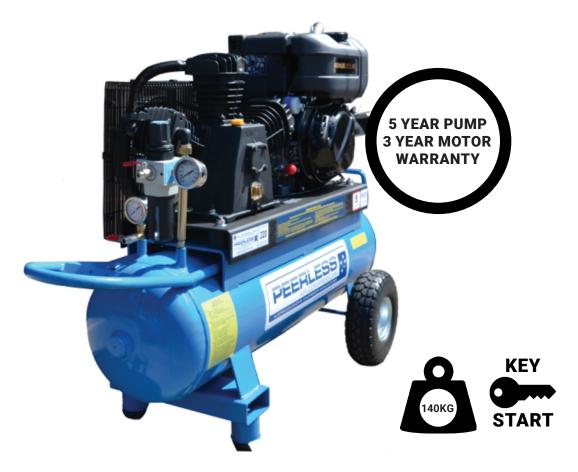

## PHP15D HIGH PRESSURE DIESEL

| CODE  | MODEL  | MOTOR           | FREE AIR<br>DELIVERY | MAX PSI | CYLINDERS | PUMP  | PUMP RPM | TANK<br>(LITRES) |
|-------|--------|-----------------|----------------------|---------|-----------|-------|----------|------------------|
| 00111 | PHP15D | 4.5HP<br>KOHLER | 320 LPM              | 175     | 3         | 2065T | 1236     | 68               |

## **QUICK INFORMATION GUIDE**

The PHP15D is a 4.5HP two stage high pressure compressor capable of running at 175PSI. These machines are fantastic for tyre inflation i.e. truck tyres or applications where large volumes of air at high pressure is required. The advantages of a two stage compressor is that you do not lose volume of air at higher pressure. The air temperature is some 40% cooler than the standard type of air compressor therefore producing less condensation.

Electric start engine does not come with battery, leads or provisions for battery. Peerless can manufacture to your design plus there are other standard designs for each model.

DIMENSIONS L X W X H

1250 X 500 X 1030 MM