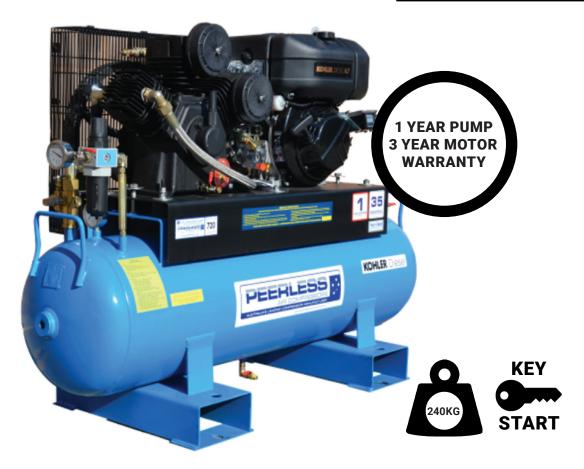

## PHP35D HIGH PRESSURE DIESEL

| CODE  | MODEL  | MOTOR         | FREE AIR<br>DELIVERY | MAX PSI | CYLINDERS | PUMP  | PUMP RPM | TANK<br>(LITRES) |
|-------|--------|---------------|----------------------|---------|-----------|-------|----------|------------------|
| 00094 | PHP35D | 7HP<br>KOHLER | 720 LPM              | 175     | 3         | W90II | 790      | 150              |

## **QUICK INFORMATION GUIDE**

The PHP35D is a three cylinder slow revving two stage cast iron compressor capable of 175PSI and is a true and trusted machine in the marketplace with a great reputation for its reliability and performance.

Electric start engine does not come with battery, leads or provisions for battery.

Peerless can manufacture to your design plus there are other standard designs for each model.

DIMENSIONS L X W X H

1400 X 560 X 1100 MM