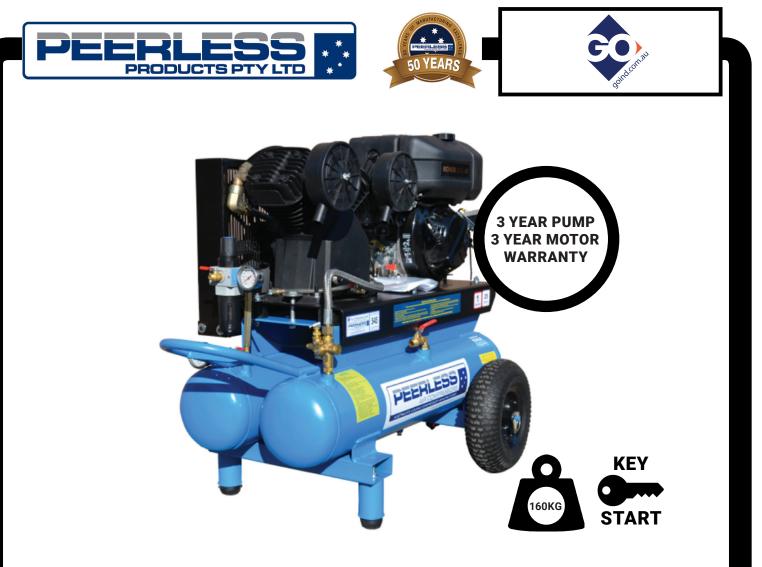

## **PV25DTT TWIN TANK DIESEL**

| CODE  | MODEL   | MOTOR         | FREE AIR<br>DELIVERY | MAX PSI | CYLINDERS | PUMP | PUMP RPM | TANK<br>(LITRES) |
|-------|---------|---------------|----------------------|---------|-----------|------|----------|------------------|
| 00566 | PV25DTT | 7HP<br>KOHLER | 545 LPM              | 145     | 2         | V90  | 1050     | 65               |

## QUICK INFORMATION GUIDE

The PV25D is a 7HP single stage compressor capable of running at 145PSI. These machines are fantastic for tyre inflation and most common air tool use. It gives a massive 545 litres of free air, and out performs equivalent models on the market from 50 - 110 litres of free air. Combine these already impressive features with a reliable Diesel Engine, thicker top plate for reduced vibration, and electric start, makes for a true worry free working relationship.