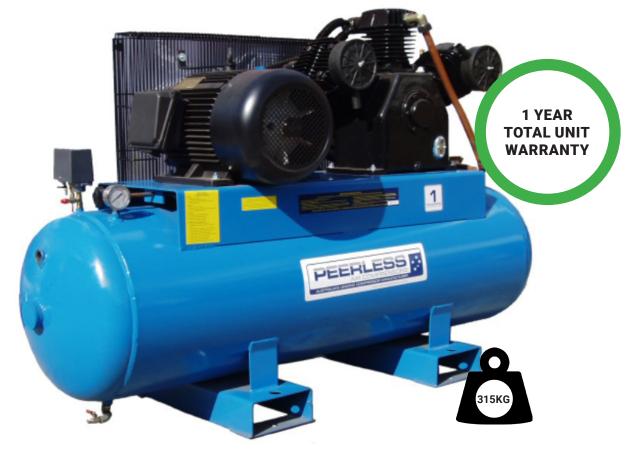

## PHP60 HIGH PRESSURE

| CODE  | MODEL | MOTOR | FREE AIR<br>DELIVERY | MAX PSI | CYLINDERS | PUMP  | PUMP RPM | TANK<br>(LITRES) |
|-------|-------|-------|----------------------|---------|-----------|-------|----------|------------------|
| 00121 | PHP60 | 15HP  | 1335 LPM             | 175     | 3         | C115W | 936      | 295              |

## **QUICK INFORMATION GUIDE**

The PHP60 is a 15HP three cylinder two stage compressor. It comes on a 295 litre air receiver and is designed and manufactured for full industrial workshop applications.

As with all 3 phase machines, it is very important that the machine is purchased to do the correct job. All industrial machines must be serviced regularly and run in their correct cycles.