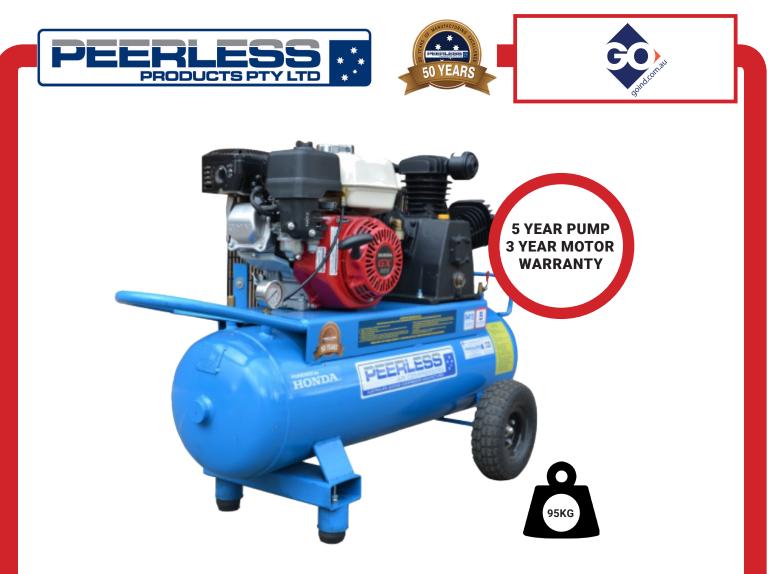

## **PHP15P HIGH PRESSURE PETROL**

| CODE  | MODEL  | MOTOR          | FREE AIR<br>DELIVERY | MAX PSI | CYLINDERS | PUMP  | PUMP RPM | TANK<br>(LITRES) |
|-------|--------|----------------|----------------------|---------|-----------|-------|----------|------------------|
| 00101 | PHP15P | HONDA<br>GX200 | 320 LPM              | 175     | 3         | 2065T | 1236     | 68               |

## **QUICK INFORMATION GUIDE**

The PHP15 is a 6HP Honda engine high pressure compressor capable of running at 175PSI. These machines are fantastic for tyre inflation i.e. truck tyres or applications where large volumes of air at high pressure is required.