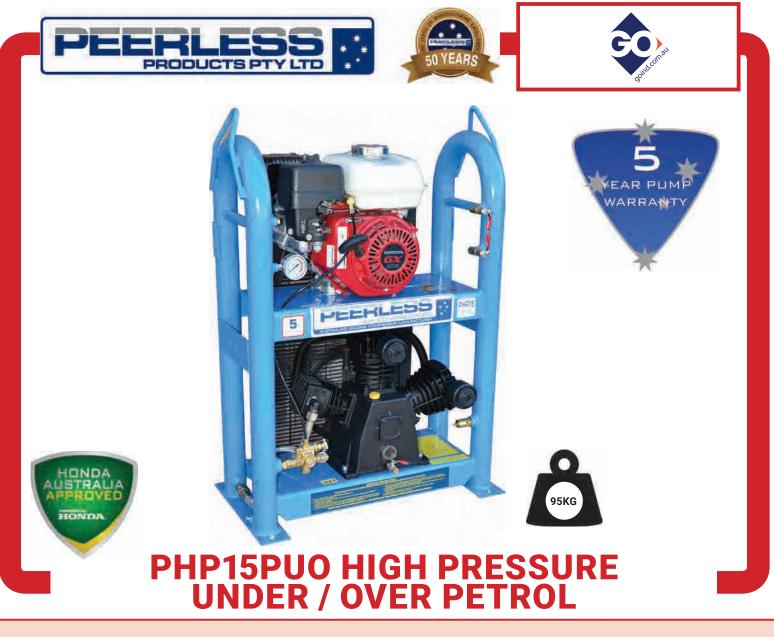

## **QUICK INFORMATION GUIDE**

The under and over model design can be applied to any petrol model from our PHP15 model right up to our PHP52 model. It is becoming extremely popular for saving space in the back of a ute or trailer.

The greatest advantage of these and the tube models is their quick recovery time within 10 seconds you are back to full pressure and there is not much sense in pumping up a large air receiver before you pump up your tyres.