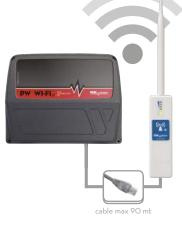

### Local network

Use the local network Lan/Wi-Fi to download the dispenser to your pc. By choosing between the PWLAN or PW Wi-Fi it is possible to set up a connection that let you receive all the transactions in real time.

A device that allows to convert the RS485 signal to Wi-Fi, through a simple and intuitive interface. A A

A new communication system that allows you to transfer data using mobile 4G network.

| TECHNICAL DATA |                   |  |
|----------------|-------------------|--|
| CODE           | DESCRIPTION       |  |
| F13292000      | PW 14             |  |
| F1226201A      | KIT KEY READER    |  |
| F1249600A      | MANAGER KEY (RED) |  |
| F1271005A      | PW-LAN            |  |
| F1271004B      | PW-WIFI           |  |
| F12710150      | PW MOBILE 4G 2018 |  |