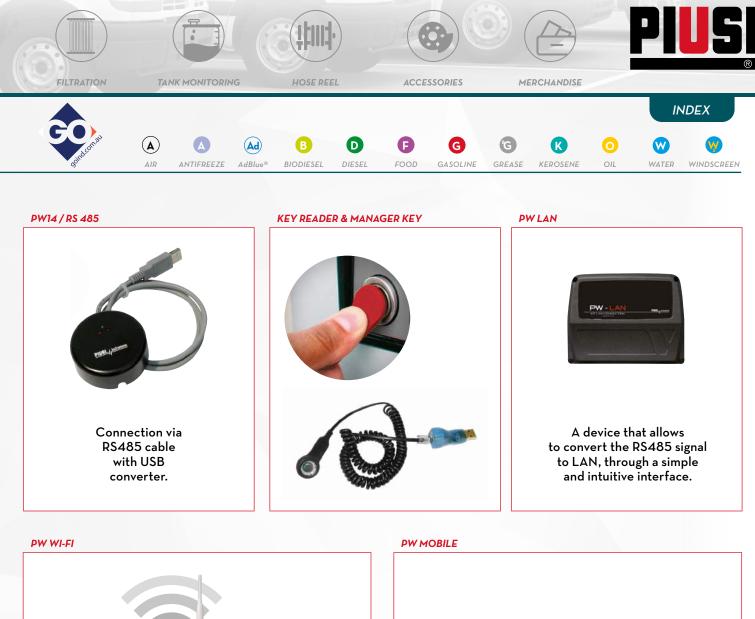

# DATA TRANSFER SSM2018

DATA TRANSFER SSM 2018 is a set of different solutions that let to download the transactions from the dispensers to the SELF SERVICE MANAGEMENT 2018 software. The great variety of the offer is based on the technology required.

### Manual download

The easiest way to download the informations is through the Manager key 2018, it is enough to touch the dispenser with the key to transfer all the transactions and download them on the software.

### Local network

Use the local network Lan/Wi-Fi to download the dispenser to your pc. By choosing between the PWLAN or PW Wi-Fi it is possible to set up a connection that let you receive all the transactions in real time.

### **Mobile network**

Thanks to the new PW MOBILE 4G 2018 is now possible to install all the dispensers everywhere in the world with just the need of a mobile network coverage, avoiding all the local network configurations. The equipment is provided with a worldwide SIM card which makes the PWMOBILE 4G 2018 ready to use.

A device that allows to convert the RS485 signal to Wi-Fi, through a simple and intuitive interface. A A

A new communication system that allows you to transfer data using mobile 4G network.

| TECHNICAL DATA |                   |  |
|----------------|-------------------|--|
| CODE           | DESCRIPTION       |  |
| F13292000      | PW 14             |  |
| F1226201A      | KIT KEY READER    |  |
| F1249600A      | MANAGER KEY (RED) |  |
| F1271005A      | PW-LAN            |  |
| F1271004B      | PW-WIFI           |  |
| F12710150      | PW MOBILE 4G 2018 |  |