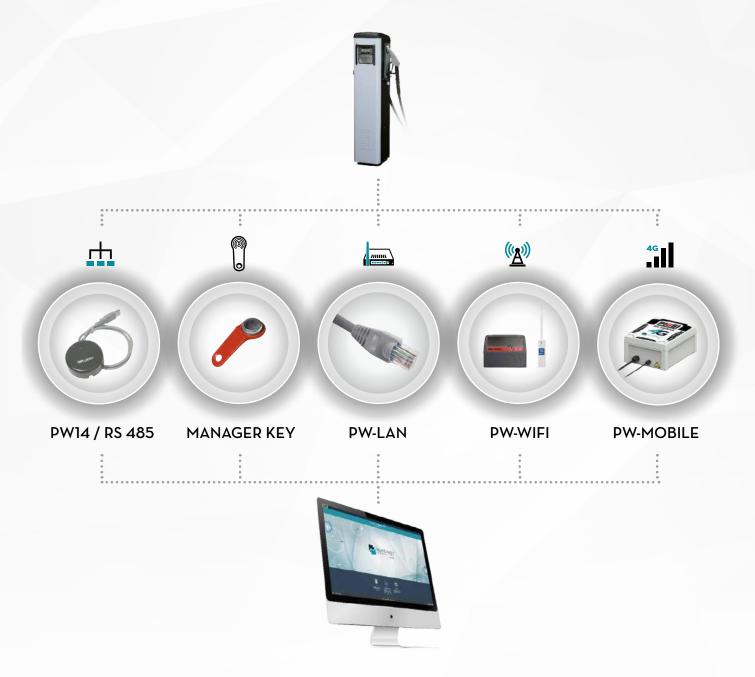

# DATA TRANSFER SSM2018

DATA TRANSFER SSM 2018 is a set of different solutions that let to download the transactions from the dispensers to the SELF SERVICE MANAGEMENT 2018 software. The great variety of the offer is based on the technology required.

### Manual download

The easiest way to download the informations is through the Manager key 2018, it is enough to touch the dispenser with the key to transfer all the transactions and download them on the software.

### Local network

Use the local network Lan/Wi-Fi to download the dispenser to your pc. By choosing between the PWLAN or PW Wi-Fi it is possible to set up a connection that let you receive all the transactions in real time.

### **Mobile network**

Thanks to the new PW MOBILE 4G 2018 is now possible to install all the dispensers everywhere in the world with just the need of a mobile network coverage, avoiding all the local network configurations. The equipment is provided with a worldwide SIM card which makes the PWMOBILE 4G 2018 ready to use.

A device that allows to convert the RS485 signal to Wi-Fi, through a simple and intuitive interface. A A

A new communication system that allows you to transfer data using mobile 4G network.

| TECHNICAL DATA |                   |  |
|----------------|-------------------|--|
| CODE           | DESCRIPTION       |  |
| F13292000      | PW 14             |  |
| F1226201A      | KIT KEY READER    |  |
| F1249600A      | MANAGER KEY (RED) |  |
| F1271005A      | PW-LAN            |  |
| F1271004B      | PW-WIFI           |  |
| F12710150      | PW MOBILE 4G 2018 |  |