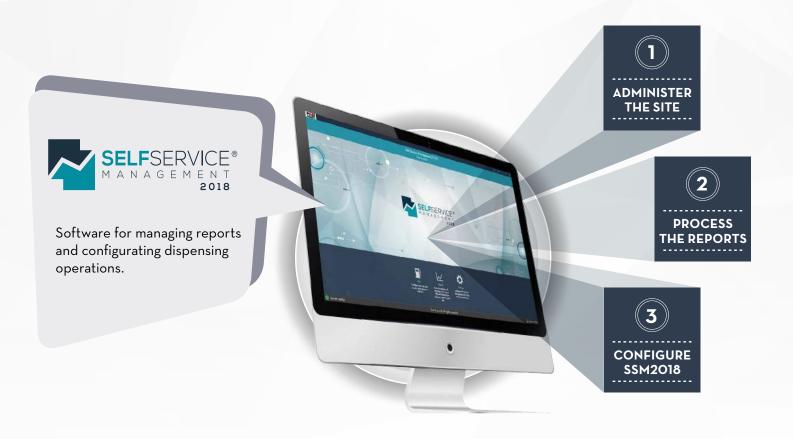

## <u>SSM2018</u>

### FEATURES

- USERS MANAGEMENT
- EASY TO INSTALL
- TRANSACTION REPORT

The new SELF SERVICE MANAGEMENT 2018 interface answers once more to the needs you've always had. But better. More intuitively, definitely more attractively and more flexibly. What PIUSI offers you is the possibility of continuing to work with the SELF SERVICE MANAGEMENT 1.0 range, but giving you more potential and more efficiency. Because new doesn't mean hard to understand.

### PERFORMANCE