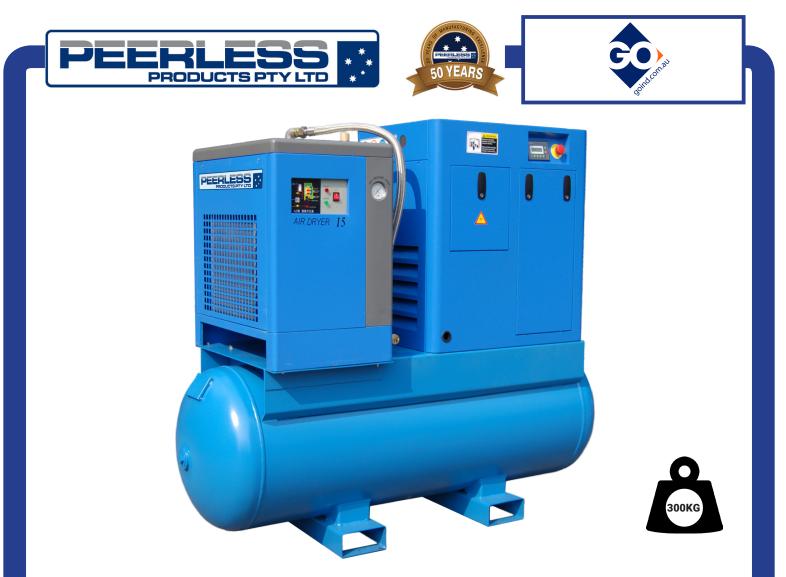

The 10HP / 7.5kW model is a Full Feature model which includes the screw, dryer and tank, making it easier to install, just have your industrial electrian wire it in and you're set. This eliminates installation cost on fitting a dryer, labor times and reduces floor space!