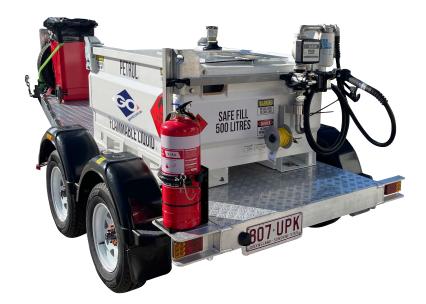

## **500L FUEL TRAILER** SELF BUNDED

SKU: SBSD500

The GO Industrial SBSD500 Self Bunded Fuel Trailer is designed specifically for the transport of flammable liquids such as Petrol, Kerosene, JET A1 and AVGAS. Being under 500L this trailer can be driven on road without the need for a dangerous goods licence.

## PRODUCT FEATURES:

- **Self Bunded** True self bunded, tank in tank design.
- Tare Weight 790kg
- Fully Approved designed and approved to meet the requirements of AS1692, AS1940 and Australian Dangerous Goods Transport Regulations.
- Tried and Proven we have been manufacturing and supplying this design trailer for more than 10 years now. It is a tried and proven option for the transport of flammable liquids including Petrol, Kerosene, AVGAS and JET A1
- Removable Inner Tank The primary tank module can be removed for maintenance. For AVGAS and JET A1 applications we provide a 304 SS Primary Tank with 304 SS Wetted Parts.
- Separate Tank and Trailer Chassis the secret of our success, our tank body is protected from the twisting and rigours associated with road towing and use. Our chassis is designed to take the mechanical stresses and strains of in field use, protecting the tank body from the risks of cracking over time.

- **Dispensing Options** common dispensing options include High Flow Manual Pump or Flammable Rated 12V Dispensing System with Battery Pack
- Baffled our self bunded tank module is fully baffled ensuing stability when towing loaded.
- **Roof Mounting Options** The trailer roof allows for mounting of a Spill Kit or other site support equipment

## **500L FUEL TRAILER SELF BUNDED**

- 110% Bunded the tank module is a true 110% self bunded tank with tank design. The inner tank can be removed for maintenance over time.
- Running Gear 185/14 Light Truck Tyres | 14" White or Black Sunraysia Style Rims | 5 Stud Pattern | Spare Tyre with Spare Tyre mounting assembly.
- Fully Lockable Tank the self bunded tank module can be locked, discouraging access and ensuing theft of fuel from the trailer
- Contents Management Calibrated aluminium dipstick with optional mechanical dial type level indicator
- Spare Ports Numerous spare ports for connection of instrumentation,
- Fill Tube Anti static fill tube
- Bunded Fill Point Fully bunded fill point to catch any drips and drops during refilling operations
- Removable Hatch Removable hatch for access to the inside of the primary tank
- Mechanical Override Braking no need for any in vehicle braking controller / electrical braking system. The GO SBSD500 500L Self Bunded Fuel Trailer can be towed by any suitably rated vehicle.

- Chassis Lightweight yet strong aluminium, dual axle chassis with Roller / Rocker suspension system
- **Lighting** LED Multi-Volt (12-24V ADR Approved) Trailer Lighting
- Trailer Hitch Options choice of Hitch assemblies including 50mm Ball, Tregg, Pintle Ring
- Jockey Wheel Heavy Duty Swing-away Jockey Wheel