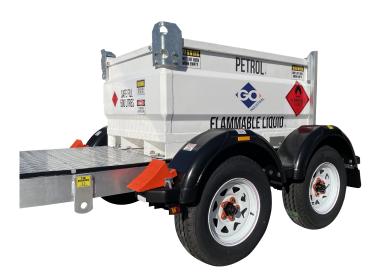

## **500L FUEL TRAILER** SELF BUNDED

SKU: SBSD500

The GO Industrial SBSD500 Self Bunded Fuel Trailer is designed specifically for the transport of flammable liquids such as Petrol, Kerosene, JET A1 and AVGAS. Being under 500L this trailer can be driven on road without the need for a dangerous goods licence.

## PRODUCT FEATURES:

- **Self Bunded** True self bunded, tank in tank design.
- Tare Weight 790kg
- Fully Approved designed and approved to meet the requirements of AS1692, AS1940 and Australian Dangerous Goods Transport Regulations.
- Tried and Proven we have been manufacturing and supplying this design trailer for more than 10 years now. It is a tried and proven option for the transport of flammable liquids including Petrol, Kerosene, AVGAS and JET A1
- Removable Inner Tank The primary tank module can be removed for maintenance. For AVGAS and JET A1 applications we provide a 304 SS Primary Tank with 304 SS Wetted Parts.
- Separate Tank and Trailer Chassis the secret of our success, our tank body is protected from the twisting and rigours associated with road towing and use. Our chassis is designed to take the mechanical stresses and strains of in field use, protecting the tank body from the risks of cracking over time.

## **500L FUEL TRAILER SELF BUNDED**

- 110% Bunded the tank module is a true 110% self bunded tank with tank design. The inner tank can be removed for maintenance over time.
- Running Gear 185/14 Light Truck Tyres | 14" White or Black Sunraysia Style Rims | 5 Stud Pattern | Spare Tyre with Spare Tyre mounting assembly.
- Fully Lockable Tank the self bunded tank module can be locked, discouraging access and ensuing theft of fuel from the trailer
- Contents Management Calibrated aluminium dipstick with optional mechanical dial type level indicator
- Spare Ports Numerous spare ports for connection of instrumentation,
- Fill Tube Anti static fill tube
- Bunded Fill Point Fully bunded fill point to catch any drips and drops during refilling operations
- Removable Hatch Removable hatch for access to the inside of the primary tank
- Mechanical Override Braking no need for any in vehicle braking controller / electrical braking system. The GO SBSD500 500L Self Bunded Fuel Trailer can be towed by any suitably rated vehicle.