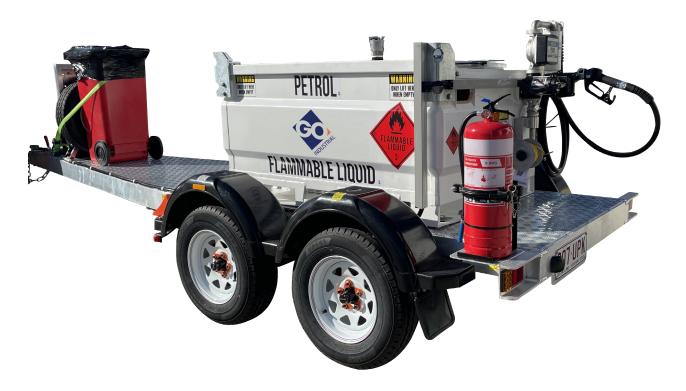

## **500L FUEL TRAILER** SELF BUNDED

SKU: SBSD500

The GO Industrial SBSD500 Self Bunded Fuel Trailer is designed specifically for the transport of flammable liquids such as Petrol, Kerosene, JET A1 and AVGAS. Being under 500L this trailer can be driven on road without the need for a dangerous goods licence.

## PRODUCT FEATURES:

- **Self Bunded** True self bunded, tank in tank design.
- Tare Weight 790kg
- Fully Approved designed and approved to meet the requirements of AS1692, AS1940 and Australian Dangerous Goods Transport Regulations.
- Tried and Proven we have been manufacturing and supplying this design trailer for more than 10 years now. It is a tried and proven option for the transport of flammable liquids including Petrol, Kerosene, AVGAS and JET A1
- Removable Inner Tank The primary tank module can be removed for maintenance. For AVGAS and JET A1 applications we provide a 304 SS Primary Tank with 304 SS Wetted Parts.
- Separate Tank and Trailer Chassis the secret of our success, our tank body is protected from the twisting and rigours associated with road towing and use. Our chassis is designed to take the mechanical stresses and strains of in field use, protecting the tank body from the risks of cracking over time.

- **Dispensing Options** common dispensing options include High Flow Manual Pump or Flammable Rated 12V Dispensing System with Battery Pack
- Baffled our self bunded tank module is fully baffled ensuing stability when towing loaded.
- **Roof Mounting Options** The trailer roof allows for mounting of a Spill Kit or other site support equipment

## **500L FUEL TRAILER SELF BUNDED**

- 110% Bunded the tank module is a true 110% self bunded tank with tank design. The inner tank can be removed for maintenance over time.
- Running Gear 185/14 Light Truck Tyres | 14" White or Black Sunraysia Style Rims | 5 Stud Pattern | Spare Tyre with Spare Tyre mounting assembly.
- Fully Lockable Tank the self bunded tank module can be locked, discouraging access and ensuing theft of fuel from the trailer
- Contents Management Calibrated aluminium dipstick with optional mechanical dial type level indicator
- Spare Ports Numerous spare ports for connection of instrumentation,
- Fill Tube Anti static fill tube
- Bunded Fill Point Fully bunded fill point to catch any drips and drops during refilling operations
- Removable Hatch Removable hatch for access to the inside of the primary tank
- Mechanical Override Braking no need for any in vehicle braking controller / electrical braking system. The GO SBSD500 500L Self Bunded Fuel Trailer can be towed by any suitably rated vehicle.

- Chassis Lightweight yet strong aluminium, dual axle chassis with Roller / Rocker suspension system
- **Lighting** LED Multi-Volt (12-24V ADR Approved) Trailer Lighting
- Trailer Hitch Options choice of Hitch assemblies including 50mm Ball, Tregg, Pintle Ring
- Jockey Wheel Heavy Duty Swing-away Jockey Wheel