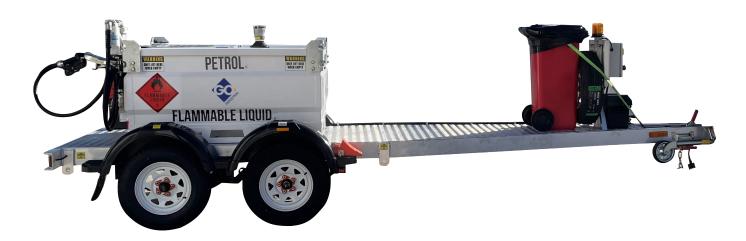

## **500L FUEL TRAILER** SELF BUNDED

SKU: SBSD500

The GO Industrial SBSD500 Self Bunded Fuel Trailer is designed specifically for the transport of flammable liquids such as Petrol, Kerosene, JET A1 and AVGAS. Being under 500L this trailer can be driven on road without the need for a dangerous goods licence.

## PRODUCT FEATURES:

- **Self Bunded** True self bunded, tank in tank design.
- Tare Weight 790kg
- Fully Approved designed and approved to meet the requirements of AS1692, AS1940 and Australian Dangerous Goods Transport Regulations.
- Tried and Proven we have been manufacturing and supplying this design trailer for more than 10 years now. It is a tried and proven option for the transport of flammable liquids including Petrol, Kerosene, AVGAS and JET A1
- Removable Inner Tank The primary tank module can be removed for maintenance. For AVGAS and JET A1 applications we provide a 304 SS Primary Tank with 304 SS Wetted Parts.
- Separate Tank and Trailer Chassis the secret of our success, our tank body is protected from the twisting and rigours associated with road towing and use. Our chassis is designed to take the mechanical stresses and strains of in field use, protecting the tank body from the risks of cracking over time.

- **Dispensing Options** common dispensing options include High Flow Manual Pump or Flammable Rated 12V Dispensing System with Battery Pack
- Baffled our self bunded tank module is fully baffled ensuing stability when towing loaded.
- **Roof Mounting Options** The trailer roof allows for mounting of a Spill Kit or other site support equipment

## **500L FUEL TRAILER SELF BUNDED**

- 110% Bunded the tank module is a true 110% self bunded tank with tank design. The inner tank can be removed for maintenance over time.
- Running Gear 185/14 Light Truck Tyres | 14" White or Black Sunraysia Style Rims | 5 Stud Pattern | Spare Tyre with Spare Tyre mounting assembly.
- Fully Lockable Tank the self bunded tank module can be locked, discouraging access and ensuing theft of fuel from the trailer
- Contents Management Calibrated aluminium dipstick with optional mechanical dial type level indicator
- Spare Ports Numerous spare ports for connection of instrumentation,
- Fill Tube Anti static fill tube
- Bunded Fill Point Fully bunded fill point to catch any drips and drops during refilling operations
- Removable Hatch Removable hatch for access to the inside of the primary tank
- Mechanical Override Braking no need for any in vehicle braking controller / electrical braking system. The GO SBSD500 500L Self Bunded Fuel Trailer can be towed by any suitably rated vehicle.

- Chassis Lightweight yet strong aluminium, dual axle chassis with Roller / Rocker suspension system
- **Lighting** LED Multi-Volt (12-24V ADR Approved) Trailer Lighting
- Trailer Hitch Options choice of Hitch assemblies including 50mm Ball, Tregg, Pintle Ring
- Jockey Wheel Heavy Duty Swing-away Jockey Wheel