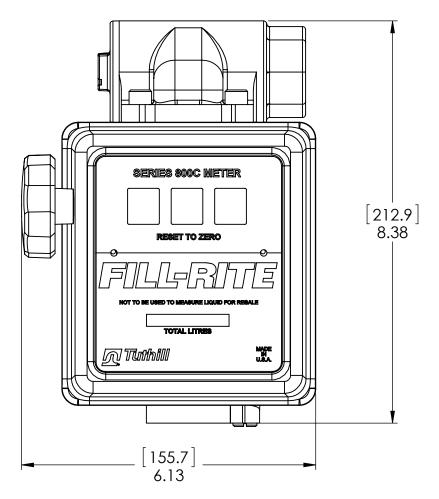

## NOTE: DIMENSIONS SHOWN REPRESENT ALL 806C MODELS

|                                                                                                                                        | 0 000000 00/00/00  REV ECN NUMBER DATE |                              |                        | 806C - DIMENSIONAL          |       |           |                    |
|----------------------------------------------------------------------------------------------------------------------------------------|----------------------------------------|------------------------------|------------------------|-----------------------------|-------|-----------|--------------------|
|                                                                                                                                        | MATERIAL                               |                              |                        |                             |       |           | PART NUMBER        |
| DENOTES DIMENSION CRITICAL TO QUALITY                                                                                                  |                                        | UNLESS OTHERWISE SPECIFIED   |                        |                             |       |           | 806C - DIMENSIONAL |
| NOTICE THIS DRAWING AND THE PRINCIPLES AND ELEMENTS OF DESIGN EMBODIED THEREIN ARE THE EXCLUSIVE PROPERTY OF                           | TWO F                                  | DIMENSIONS ARE IN II         | 0.01:                  | THIRD ANGLE PROJECTION USED | DATE  | 6/26/2014 |                    |
| TUTHILL CORPORATION, TUTHILL TRANSFER SYSTEMS AND ARE NOT TO BE COMMUNICATED, DISCLOSED, REPRODUCED OR USED EXCEPT AS PREVIOUSLY       | FOUR PLACE DECIMAL                     | ± 0.005in<br>± 0.0005in      |                        | DWN                         | SCS   | <b>SO</b> |                    |
| AUTHORIZED IN WRITING BY SAID COMPANY AND MUST NOT BE SUBMITTED TO OUTSIDE PARTIES FOR EXAMINATION WITHOUT THE CONSENT OF SAID COMPANY | MACH                                   | ILAR<br>IINED SURFACE FINISH | ± 0.5°<br>64 μ" ΑΑ ΜΑΧ | ( <del>**</del> )           | SHEET | 1 OF 1    | gride              |