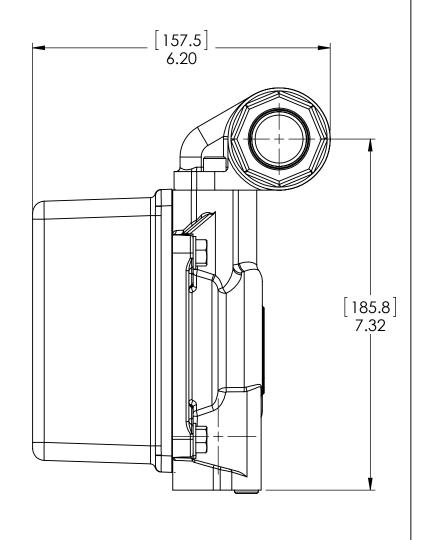

## NOTE: DIMENSIONS SHOWN REPRESENT ALL 806C MODELS

|                                                                                                                                        | 0 000000 00/00/00  REV ECN NUMBER DATE |                              |                        | 806C - DIMENSIONAL          |       |           |                    |
|----------------------------------------------------------------------------------------------------------------------------------------|----------------------------------------|------------------------------|------------------------|-----------------------------|-------|-----------|--------------------|
|                                                                                                                                        | MATERIAL                               |                              |                        |                             |       |           | PART NUMBER        |
| DENOTES DIMENSION CRITICAL TO QUALITY                                                                                                  |                                        | UNLESS OTHERWISE SPECIFIED   |                        |                             |       |           | 806C - DIMENSIONAL |
| NOTICE THIS DRAWING AND THE PRINCIPLES AND ELEMENTS OF DESIGN EMBODIED THEREIN ARE THE EXCLUSIVE PROPERTY OF                           | TWO F                                  | DIMENSIONS ARE IN II         | 0.01:                  | THIRD ANGLE PROJECTION USED | DATE  | 6/26/2014 |                    |
| TUTHILL CORPORATION, TUTHILL TRANSFER SYSTEMS AND ARE NOT TO BE COMMUNICATED, DISCLOSED, REPRODUCED OR USED EXCEPT AS PREVIOUSLY       | FOUR PLACE DECIMAL                     | ± 0.005in<br>± 0.0005in      |                        | DWN                         | SCS   | <b>SO</b> |                    |
| AUTHORIZED IN WRITING BY SAID COMPANY AND MUST NOT BE SUBMITTED TO OUTSIDE PARTIES FOR EXAMINATION WITHOUT THE CONSENT OF SAID COMPANY | MACH                                   | ILAR<br>IINED SURFACE FINISH | ± 0.5°<br>64 μ" ΑΑ ΜΑΧ | ( <del>**</del> )           | SHEET | 1 OF 1    | gride              |